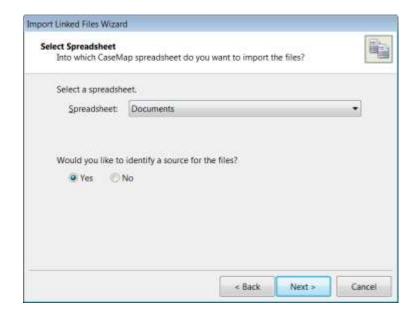

|         |
| TIFF Image                                                           |         |
|                                                                      |         |
|                                                                      |         |
|                                                                      |         |
|                                                                      |         |
|                                                                      |         |
|                                                                      |         |
|                                                                      |         |
| < Back Next                                                          | > Cance |



# Import Linked File Wizard











## **Live Demonstration**



#### **Training | LexisNexis University**

Public, private/custom classes available

Delivery Options: Web-based or on-site

Email: LNTraining@lexisnexis.com

**Phone:** 1-800-227-9597 x1252111



#### **CaseMap Answer Center**

http://help.lexisnexis.com/litigation/ac/cm/cm12/index.html?welcome.htm

#### **CaseMap Technical Support**

- Email: <u>casemap.support@lexisnexis.com</u>
- Phone: 1-800-833-3346 (option 3)
- Hours: Monday-Friday, 9:00 a.m. to 9:00 p.m. Eastern Time