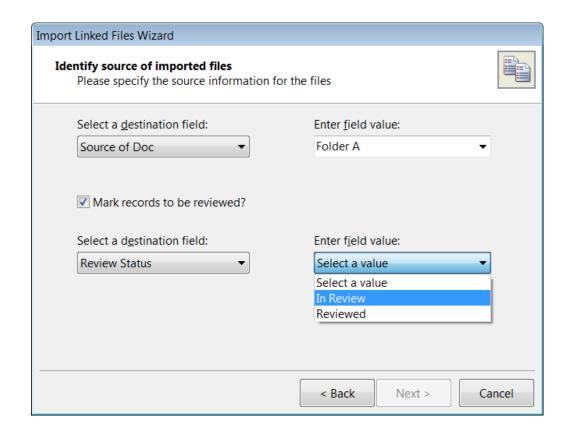

|         |
| TIFF Image                                                           |         |
|                                                                      |         |
|                                                                      |         |
|                                                                      |         |
|                                                                      |         |
|                                                                      |         |
|                                                                      |         |
|                                                                      |         |
| < Back Next                                                          | > Cance |



# Import Linked File Wizard











## **Live Demonstration**



#### **Training | LexisNexis University**

Public, private/custom classes available

Delivery Options: Web-based or on-site

Email: LNTraining@lexisnexis.com

**Phone:** 1-800-227-9597 x1252111



#### **CaseMap Answer Center**

http://help.lexisnexis.com/litigation/ac/cm/cm12/index.html?welcome.htm

#### **CaseMap Technical Support**

- Email: <u>casemap.support@lexisnexis.com</u>
- Phone: 1-800-833-3346 (option 3)
- Hours: Monday-Friday, 9:00 a.m. to 9:00 p.m. Eastern Time