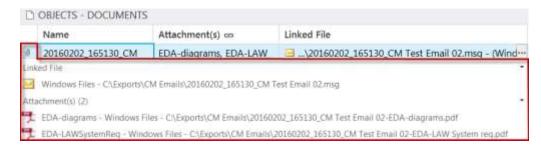

erate reports
- Provide links for additional information





# DocManager – Find and Redact



#### Find and Redact:

- Find and redact a word or phrase
- Redact privacy information such as DOB,
   SSN, Phone Number and Email Address
- Select or customize redaction reason

| Find & Redact              | ×.                   |
|----------------------------|----------------------|
| Redact Word/Phrase:        | miller               |
|                            | Find whole word only |
| Redact Privacy Inforn      | nation               |
| <b>▼</b> DOB               | Phone Number         |
| SSN                        | Email Address        |
| Red <u>a</u> ction Reason: | Atty-Client ▼        |
|                            | Redact Cancel        |



# **Expanded Outlook Plug-in**









## **Document Production**





## Produce in **grayscale** colors



### Output to **TIFF** Image format

| ocument Production Wizard                                            |         |
|----------------------------------------------------------------------|---------|
| Output Format What output format do you prefer for the output files? |         |
| Please select an output format for the production set                |         |
| OCR PDF                                                              |         |
| Image-based PDF                                                      |         |
| ☐ Image-based PDF with OCR text file                                 |         |
| TIFF Image                                                           |         |
|