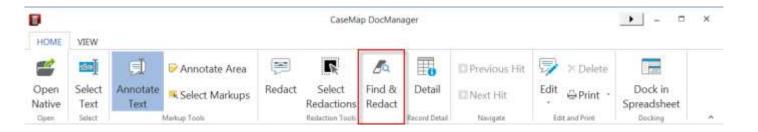

# DocManager – Find and Redact

#### Find and Redact:

- Find and redact a word or phrase
- Redact privacy information such as DOB,
   SSN, Phone Number and Email Address
- Select or customize redaction reason

| Find & Redact              | ×.                   |
|----------------------------|----------------------|
| Redact Word/Phrase:        | miller               |
|                            | Find whole word only |
| Redact Privacy Inforn      | nation               |
| <b>▼</b> DOB               | Phone Number         |
| SSN                        | Email Address        |
| Red <u>a</u> ction Reason: | Atty-Client ▼        |
|                            | Redact Cancel        |