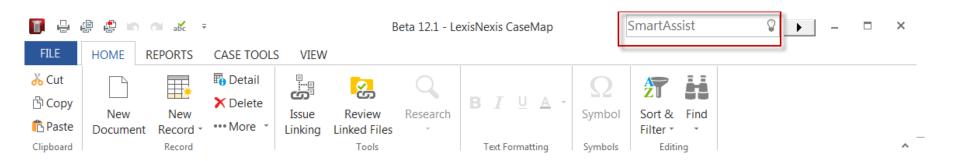

## **SmartAssist**

#### SmartAssist can search CaseMap to:

- Help new users navigate
- Perform various tasks
- Generate reports
- Provide links for additional information