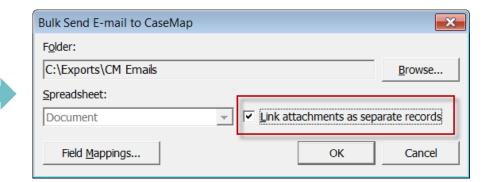

enerate reports
- Provide links for additional information





# DocManager – Find and Redact



#### Find and Redact:

- Find and redact a word or phrase
- Redact privacy information such as DOB,
   SSN, Phone Number and Email Address
- Select or customize redaction reason

| Find & Redact              | ×.                   |
|----------------------------|----------------------|
| Redact Word/Phrase:        | miller               |
|                            | Find whole word only |
| Redact Privacy Inforn      | nation               |
| <b>▼</b> DOB               | Phone Number         |
| SSN                        | Email Address        |
| Red <u>a</u> ction Reason: | Atty-Client ▼        |
|                            | Redact Cancel        |



# **Expanded Outlook Plug-in**









## **Document Production**





## Produce in **grayscale** colors



### Output to **TIFF** Image format

| ocument Production Wizard                                            |         |
|----------------------------------------------------------------------|---------|
| Output Format What output format do you prefer for the output files? |         |
| Please select an output format for the production set                |         |
| OCR PDF                                                              |         |
| Image-based PDF                                                      |         |
| ☐ Image-based PDF with OCR text file                                 |         |
| TIFF Image                                                           |         |
|