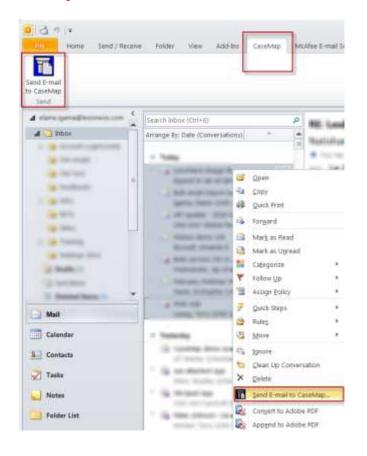

Generate reports
- Provide links for additional information





# DocManager – Find and Redact



#### Find and Redact:

- Find and redact a word or phrase
- Redact privacy information such as DOB,
   SSN, Phone Number and Email Address
- Select or customize redaction reason

| Find & Redact              | ×.                   |
|----------------------------|----------------------|
| Redact Word/Phrase:        | miller               |
|                            | Find whole word only |
| Redact Privacy Inforn      | nation               |
| <b>▼</b> DOB               | Phone Number         |
| SSN                        | Email Address        |
| Red <u>a</u> ction Reason: | Atty-Client ▼        |
|                            | Redact Cancel        |



# **Expanded Outlook Plug-in**









## **Document Production**





## Produce in **grayscale** colors



### Output to **TIFF** Image format

| ocument Production Wizard                                            |         |
|----------------------------------------------------------------------|---------|
| Output Format What output format do you prefer for the output files? |         |
| Please select an output format for the production set                |         |
| OCR PDF                                                              |         |
| Image-based PDF                                                      |         |
| ☐ Image-based PDF with OCR text file                                 |         |
| TIFF Image                                                           |         |
|