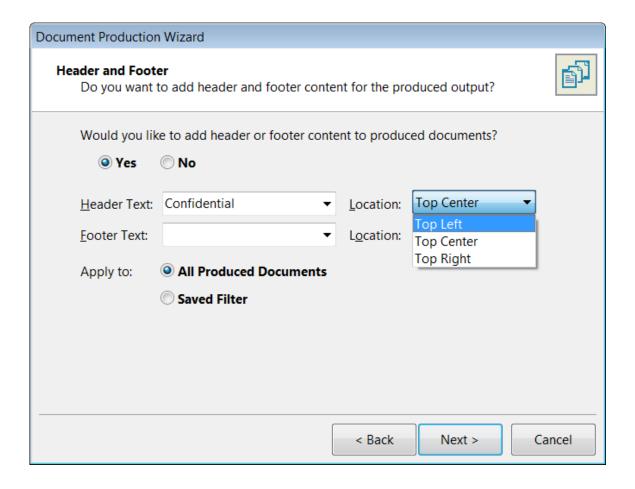

r additional information





# DocManager – Find and Redact



#### Find and Redact:

- Find and redact a word or phrase
- Redact privacy information such as DOB,
   SSN, Phone Number and Email Address
- Select or customize redaction reason

| Find & Redact              | ×.                   |
|----------------------------|----------------------|
| Redact Word/Phrase:        | miller               |
|                            | Find whole word only |
| Redact Privacy Inforn      | nation               |
| <b>▼</b> DOB               | Phone Number         |
| SSN                        | Email Address        |
| Red <u>a</u> ction Reason: | Atty-Client ▼        |
|                            | Redact Cancel        |



# **Expanded Outlook Plug-in**









## **Document Production**





## Produce in **grayscale** colors



### Output to **TIFF** Image format

| ocument Production Wizard                                            |         |
|----------------------------------------------------------------------|---------|
| Output Format What output format do you prefer for the output files? |         |
| Please select an output format for the production set                |         |
| OCR PDF                                                              |         |
| Image-based PDF                                                      |         |
| ☐ Image-based PDF with OCR text file                                 |         |
| TIFF Image                                                           |         |
|