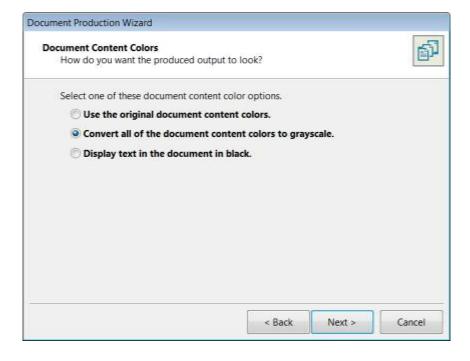

er – Find and Redact



#### Find and Redact:

- Find and redact a word or phrase
- Redact privacy information such as DOB,
   SSN, Phone Number and Email Address
- Select or customize redaction reason

| Find & Redact              | ×.                   |
|----------------------------|----------------------|
| Redact Word/Phrase:        | miller               |
|                            | Find whole word only |
| Redact Privacy Inforn      | nation               |
| <b>▼</b> DOB               | Phone Number         |
| SSN                        | Email Address        |
| Red <u>a</u> ction Reason: | Atty-Client ▼        |
|                            | Redact Cancel        |



# **Expanded Outlook Plug-in**









## **Document Production**





## Produce in **grayscale** colors



### Output to **TIFF** Image format

| ocument Production Wizard                                            |         |
|----------------------------------------------------------------------|---------|
| Output Format What output format do you prefer for the output files? |         |
| Please select an output format for the production set                |         |
| OCR PDF                                                              |         |
| Image-based PDF                                                      |         |
| ☐ Image-based PDF with OCR text file                                 |         |
| TIFF Image                                                           |         |
|                                                                      |         |
|