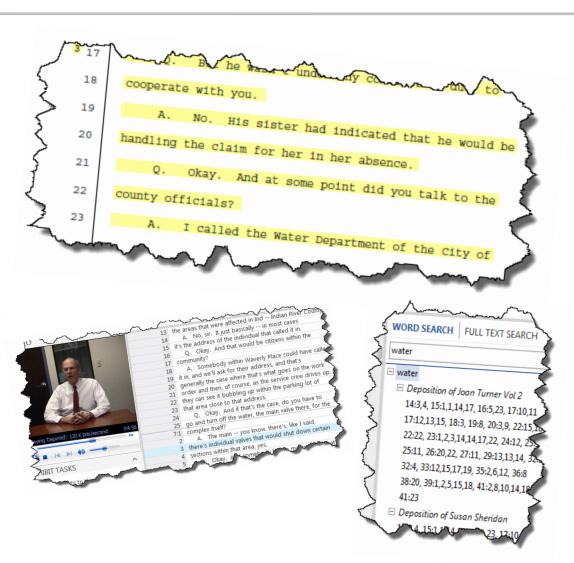

Pg: 4 Ln: 6 - 13

**Exporting Video Clips** 

- Q. Is that Beth Jordan?
- A. Yes, sir.
- Q. Is that the woman that's in the hallway?
- A. Yes.
- Q. Okay. And what did you talk to her about?
- A. Just what this is relating to. She was I called her the day that I was notified of it, and she went to the site.