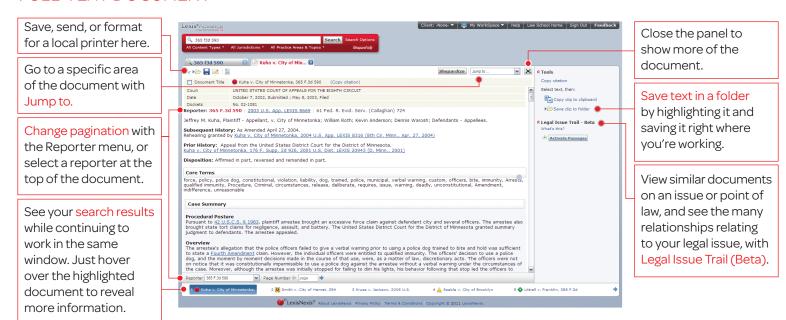

# **Quick Tips for Law Students**

Welcome to Lexis® Advance for Law Schools *BETA*, designed to transform the way you conduct legal resesarch. Reference these Quick Tips to get the most out of your access to the system.

### **HOME PAGE**



Lexis® Advance requires Internet Explorer®8 or Mozilla Firefox® 3.5 browsers for optimum performance.

### **SEARCH RESULTS**



For more information contact your LexisNexis® Account Executive or visit www.lexisnexis.com/myschool



## **Quick Tips for Law Students**

#### **FULL-TEXT DOCUMENT**



### SHEPARD'S CITATIONS SERVICE



For more information contact your LexisNexis® Account Executive or visit www.lexisnexis.com/myschool