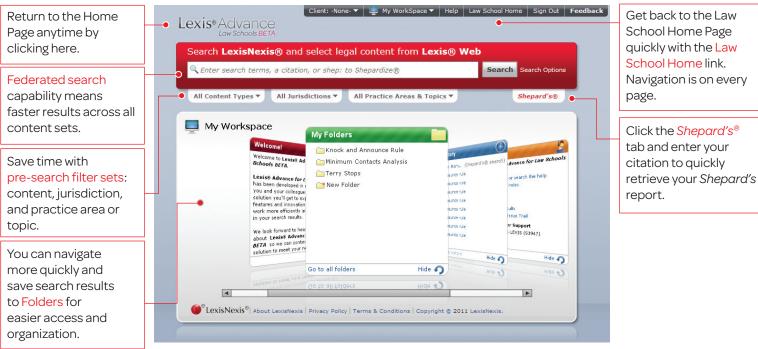

### **HOME PAGE**

Lexis® Advance requires Internet Explorer®8 or Mozilla Firefox® 3.5 browsers for optimum performance.