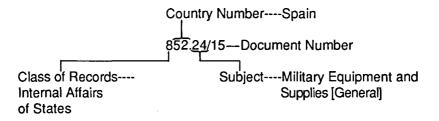

For this publication, UPA has microfilmed the documents contained in CLASS 8. Within this class each subject is defined by a decimal file number. The decimal file number is followed by a slant mark (/). The numbers after the slant mark (/), identifying individual documents, were assigned consecutively to documents as they were received for filing in the Central Files. The entire decimal file number is stamped on the right side of the first page of every document.

CLASS 8. Example 852.24/15

This class is concerned almost exclusively with the internal matters of individual countries. The class number (8) is followed by the country number. The number following the decimal point indicates subtopics within the general category of internal affairs. The number after the slant mark identifies the individual document. Thus, 852.24/15 indicates the fifteenth document relating to military equipment and supplies (24) in Spain (52).