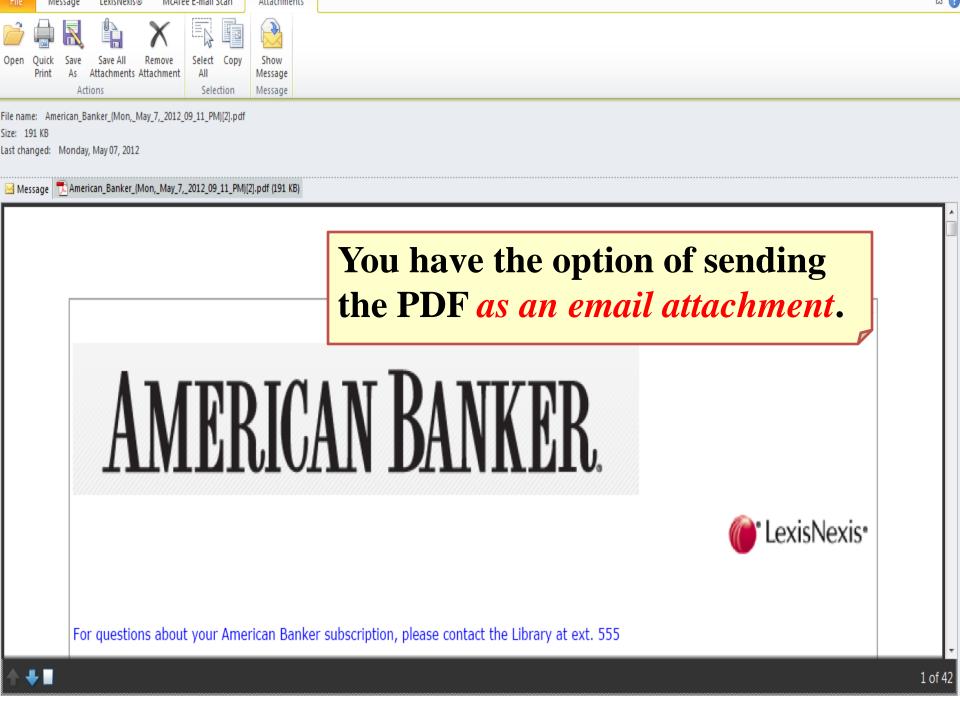

*And you're done.* You can see which alerts you've set up under the Alerts tab.

|                    | 🚽 🕫 🌢 🔶 🔻                                                               |                                                        |                                      | Publisher UsageAll                           | - Message (HTML)          |                             |         |                       |           |           |
|--------------------|-------------------------------------------------------------------------|--------------------------------------------------------|--------------------------------------|----------------------------------------------|---------------------------|-----------------------------|---------|-----------------------|-----------|-----------|
| 9                  | Message                                                                 |                                                        |                                      |                                              |                           |                             |         |                       |           |           |
| Reply              | Reply Forward & Call<br>Respond                                         | Delete Move to Create Other<br>Folder * Rule Actions * | Block Not Junk<br>Sender Junk E-mail | Categorize Follow Ma<br>v Up v Ur<br>Options | rk as<br>iread ↓ Select ▼ |                             |         |                       |           |           |
| From:<br>To:<br>Cc | <ul> <li>○ LexisNexis Publishe</li> <li>● Saint-Onge, Michae</li> </ul> | r [publisher@lexisnexis.com]<br>el (LNG-LAX)           |                                      |                                              |                           |                             |         |                       | Ser       | nt: Wed S |
| Subjec             | -                                                                       |                                                        |                                      |                                              |                           |                             |         |                       |           |           |
| М 🗠                | essage 🛛 🖺 usage_byTopic_                                               | 05_03_2012.csv (3 KB)                                  |                                      |                                              |                           |                             |         |                       |           |           |
| т                  | opic Name                                                               |                                                        | No. (*                               | ext Views<br>% of all)                       | No. (                     | ment List Viev<br>% of all) |         | Total Vie<br>No. (% d | of all)   |           |
|                    |                                                                         |                                                        | Total                                | 58 (52.7%)                                   | Total                     | 44 (19.1%)                  |         | Total 1               | 02 (30%)  |           |
| Ar                 | merican Lawyer Media                                                    |                                                        | HTML                                 | 33 (56.99                                    | %) HTML                   | . 44 (                      | 100%)   | HTML                  | 77 (75    | .5%)      |
|                    |                                                                         |                                                        | Email                                | 25 (43.19                                    | %)                        |                             |         | Email                 | 25 (24    | .5%)      |
| D:                 | ainmaking                                                               |                                                        | Total                                | 1 (0.9%)                                     | Tota                      | 82 (35.7%)                  |         | Total 8               | 3 (24.4%) |           |
|                    | annaking                                                                |                                                        | HTML                                 | 1 (100%)                                     | HTML                      | . 82 (                      | 100%)   | HTML                  | 83 (1009  | %)        |
| Pa                 | ul Hastings in the news                                                 | After the rein an email,                               | -                                    |                                              |                           | v                           |         |                       | v         | 1         |
|                    |                                                                         |                                                        |                                      |                                              |                           |                             |         |                       |           |           |
|                    | odd Frank                                                               |                                                        | HTML                                 | 1 (100%)                                     | RSS                       | 4                           | (11.8%) | RSS                   | 4 (11     | .4%)      |
|                    | odd Frank                                                               |                                                        |                                      |                                              | XML                       | 7                           | (20.6%) | XML                   | 7 (20     | %)        |
|                    |                                                                         |                                                        |                                      |                                              | HTML                      | . 23                        | (67.6%) | HTML                  | 24 (68    | .6%)      |
|                    |                                                                         |                                                        | Total                                | 9 (8.2%)                                     | Tota                      | 10 (4.3%)                   |         | Total 1               | 9 (5.6%)  |           |
| M                  | ajor US Law Firms                                                       |                                                        | HTML                                 | 4 (44.49                                     | %) HTML                   | . 10 (                      | 100%)   | HTML                  | 14 (73    | .7%)      |
|                    |                                                                         |                                                        | Email                                | 5 (55.69                                     | %)                        |                             |         | Email                 | 5 (26     | .3%)      |
|                    |                                                                         |                                                        | Total                                | 2 (1.8%)                                     |                           | 9 (3.9%)                    |         | Total 1               | 1 (3.2%)  |           |

## **Contact your** *Librarian Relations Consultant* for more information or a demonstration!

There comes a point when despite the first aid received, a fighter simply has and used too much to perform effectively. In the following case, a source course