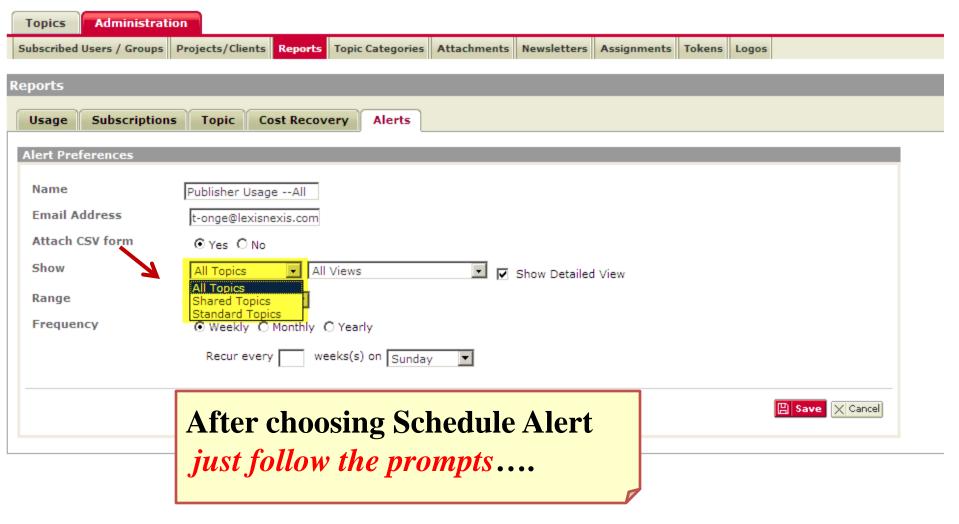

### Publisher ID: michaelsaintongez | Org Preferences | Editor Preferences | Sign Out | Help LexisNexis® Publisher Customer Service: 877-810-5325 Administration Topics Subscribed Users / Groups Projects/Clients Reports Topic Categories Attachments Newsletters Assignments Tokens Logos Reports ? Cost Recovery Usage Subscriptions Topic Alerts Delete Edit Publisher Usage --All (Created on May 2 2012, 7:56:13 AM)

*And you're done.* You can see which alerts you've set up under the Alerts tab.

|                    | 🚽 🕫 🌢 🔶 🔻                                                               |                                                        |                                      | Publisher UsageAll                           | - Message (HTML)          |                             |         |                       |           |           |
|--------------------|-------------------------------------------------------------------------|--------------------------------------------------------|--------------------------------------|----------------------------------------------|---------------------------|-----------------------------|---------|-----------------------|-----------|-----------|
| 9                  | Message                                                                 |                                                        |                                      |                                              |                           |                             |         |                       |           |           |
| Reply              | Reply Forward & Call<br>Respond                                         | Delete Move to Create Other<br>Folder * Rule Actions * | Block Not Junk<br>Sender Junk E-mail | Categorize Follow Ma<br>v Up v Ur<br>Options | rk as<br>iread ↓ Select ▼ |                             |         |                       |           |           |
| From:<br>To:<br>Cc | <ul> <li>○ LexisNexis Publishe</li> <li>● Saint-Onge, Michae</li> </ul> | r [publisher@lexisnexis.com]<br>el (LNG-LAX)           |                                      |                                              |                           |                             |         |                       | Ser       | nt: Wed S |
| Subjec             | -                                                                       |                                                        |                                      |                                              |                           |                             |         |                       |           |           |
| М 🗠                | essage 🛛 🖺 usage_byTopic_                                               | 05_03_2012.csv (3 KB)                                  |                                      |                                              |                           |                             |         |                       |           |           |
| т                  | opic Name                                                               |                                                        | No. (*                               | ext Views<br>% of all)                       | No. (                     | ment List Viev<br>% of all) |         | Total Vie<br>No. (% d | of all)   |           |
|                    |                                                                         |                                                        | Total                                | 58 (52.7%)                                   | Total                     | 44 (19.1%)                  |         | Total 1               | 02 (30%)  |           |
| Ar                 | merican Lawyer Media                                                    |                                                        | HTML                                 | 33 (56.99                                    | %) HTML                   | . 44 (                      | 100%)   | HTML                  | 77 (75    | .5%)      |
|                    |                                                                         |                                                        | Email                                | 25 (43.19                                    | %)                        |                             |         | Email                 | 25 (24    | .5%)      |
| D:                 | ainmaking                                                               |                                                        | Total                                | 1 (0.9%)                                     | Tota                      | 82 (35.7%)                  |         | Total 8               | 3 (24.4%) |           |
|                    | annaking                                                                |                                                        | HTML                                 | 1 (100%)                                     | HTML                      | . 82 (                      | 100%)   | HTML                  | 83 (1009  | %)        |
| Pa                 | ul Hastings in the news                                                 | After the rein an email,                               | -                                    |                                              |                           | v                           |         |                       | v         | 1         |
|                    |                                                                         |                                                        |                                      |                                              |                           |                             |         |                       |           |           |
|                    | odd Frank                                                               |                                                        | HTML                                 | 1 (100%)                                     | RSS                       | 4                           | (11.8%) | RSS                   | 4 (11     | .4%)      |
|                    | odd Frank                                                               |                                                        |                                      |                                              | XML                       | 7                           | (20.6%) | XML                   | 7 (20     | %)        |
|                    |                                                                         |                                                        |                                      |                                              | HTML                      | . 23                        | (67.6%) | HTML                  | 24 (68    | .6%)      |
|                    |                                                                         |                                                        | Total                                | 9 (8.2%)                                     | Tota                      | 10 (4.3%)                   |         | Total 1               | 9 (5.6%)  |           |
| M                  | ajor US Law Firms                                                       |                                                        | HTML                                 | 4 (44.49                                     | %) HTML                   | . 10 (                      | 100%)   | HTML                  | 14 (73    | .7%)      |
|                    |                                                                         |                                                        | Email                                | 5 (55.69                                     | %)                        |                             |         | Email                 | 5 (26     | .3%)      |
|                    |                                                                         |                                                        | Total                                | 2 (1.8%)                                     |                           | 9 (3.9%)                    |         | Total 1               | 1 (3.2%)  |           |