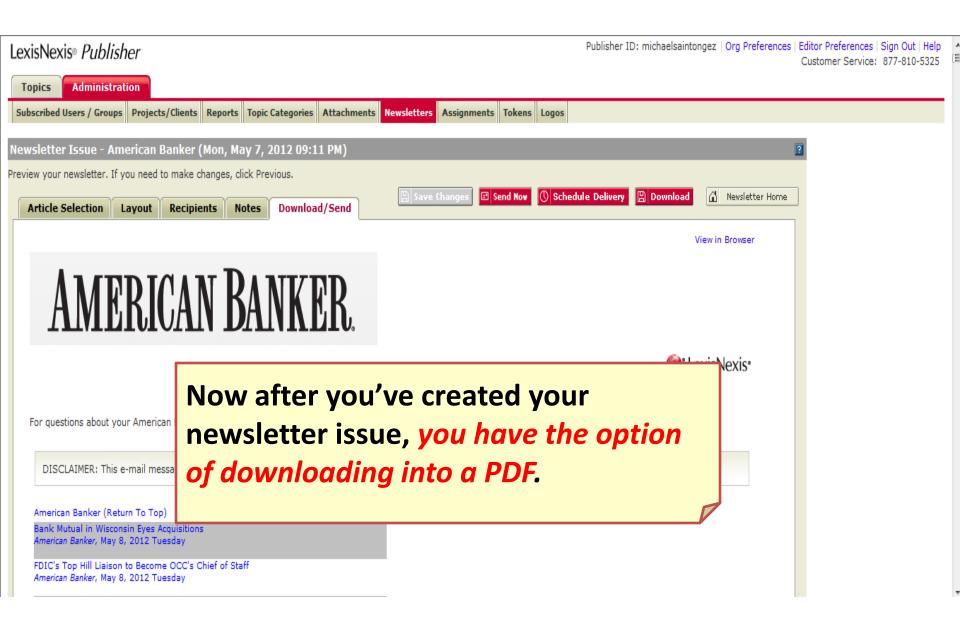

*And you're done.* You can see which alerts you've set up under the Alerts tab.

|                    | 🚽 🕫 🌢 🔶 🔻                                                               |                                                        |                                      | Publisher UsageAll                           | - Message (HTML)          |                             |         |                       |           |           |
|--------------------|-------------------------------------------------------------------------|--------------------------------------------------------|--------------------------------------|----------------------------------------------|---------------------------|-----------------------------|---------|-----------------------|-----------|-----------|
| 9                  | Message                                                                 |                                                        |                                      |                                              |                           |                             |         |                       |           |           |
| Reply              | Reply Forward & Call<br>Respond                                         | Delete Move to Create Other<br>Folder * Rule Actions * | Block Not Junk<br>Sender Junk E-mail | Categorize Follow Ma<br>v Up v Ur<br>Options | rk as<br>iread ↓ Select ▼ |                             |         |                       |           |           |
| From:<br>To:<br>Cc | <ul> <li>○ LexisNexis Publishe</li> <li>● Saint-Onge, Michae</li> </ul> | r [publisher@lexisnexis.com]<br>el (LNG-LAX)           |                                      |                                              |                           |                             |         |                       | Ser       | nt: Wed S |
| Subjec             | -                                                                       |                                                        |                                      |                                              |                           |                             |         |                       |           |           |
| М 🗠                | essage 🛛 🖺 usage_byTopic_                                               | 05_03_2012.csv (3 KB)                                  |                                      |                                              |                           |                             |         |                       |           |           |
| т                  | opic Name                                                               |                                                        | No. (*                               | ext Views<br>% of all)                       | No. (                     | ment List Viev<br>% of all) |         | Total Vie<br>No. (% d | of all)   |           |
|                    |                                                                         |                                                        | Total                                | 58 (52.7%)                                   | Total                     | 44 (19.1%)                  |         | Total 1               | 02 (30%)  |           |
| Ar                 | merican Lawyer Media                                                    |                                                        | HTML                                 | 33 (56.99                                    | %) HTML                   | . 44 (                      | 100%)   | HTML                  | 77 (75    | .5%)      |
|                    |                                                                         |                                                        | Email                                | 25 (43.19                                    | %)                        |                             |         | Email                 | 25 (24    | .5%)      |
| D:                 | ainmaking                                                               |                                                        | Total                                | 1 (0.9%)                                     | Tota                      | 82 (35.7%)                  |         | Total 8               | 3 (24.4%) |           |
|                    | annaking                                                                |                                                        | HTML                                 | 1 (100%)                                     | HTML                      | . 82 (                      | 100%)   | HTML                  | 83 (1009  | %)        |
| Pa                 | ul Hastings in the news                                                 | After the rein an email,                               | -                                    |                                              |                           | v                           |         |                       | v         | 1         |
|                    |                                                                         |                                                        |                                      |                                              |                           |                             |         |                       |           |           |
|                    | odd Frank                                                               |                                                        | HTML                                 | 1 (100%)                                     | RSS                       | 4                           | (11.8%) | RSS                   | 4 (11     | .4%)      |
|                    | odd Frank                                                               |                                                        |                                      |                                              | XML                       | 7                           | (20.6%) | XML                   | 7 (20     | %)        |
|                    |                                                                         |                                                        |                                      |                                              | HTML                      | . 23                        | (67.6%) | HTML                  | 24 (68    | .6%)      |
|                    |                                                                         |                                                        | Total                                | 9 (8.2%)                                     | Tota                      | 10 (4.3%)                   |         | Total 1               | 9 (5.6%)  |           |
| M                  | ajor US Law Firms                                                       |                                                        | HTML                                 | 4 (44.49                                     | %) HTML                   | . 10 (                      | 100%)   | HTML                  | 14 (73    | .7%)      |
|                    |                                                                         |                                                        | Email                                | 5 (55.69                                     | %)                        |                             |         | Email                 | 5 (26     | .3%)      |
|                    |                                                                         |                                                        | Total                                | 2 (1.8%)                                     |                           | 9 (3.9%)                    |         | Total 1               | 1 (3.2%)  |           |

## **Contact your** *Librarian Relations Consultant* for more information or a demonstration!

There comes a point when despite the first aid received, a fighter simply has and used too much to perform effectively. In the following case, a source course