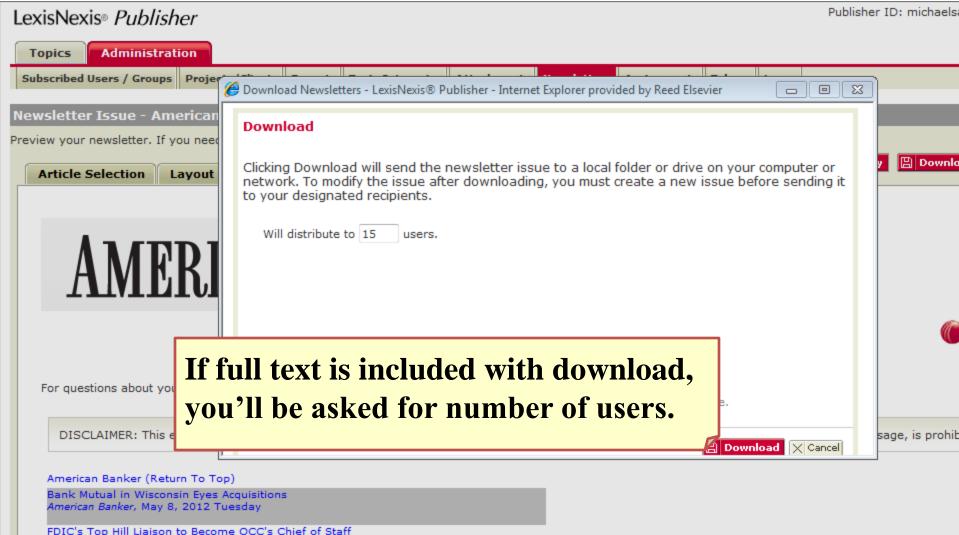

*And you're done.* You can see which alerts you've set up under the Alerts tab.

|                    | 🚽 🕫 🌢 🔶 🔻                                                               |                                                        |                                      | Publisher UsageAll                           | - Message (HTML)          |                             |         |                       |           |           |
|--------------------|-------------------------------------------------------------------------|--------------------------------------------------------|--------------------------------------|----------------------------------------------|---------------------------|-----------------------------|---------|-----------------------|-----------|-----------|
| 9                  | Message                                                                 |                                                        |                                      |                                              |                           |                             |         |                       |           |           |
| Reply              | Reply Forward & Call<br>Respond                                         | Delete Move to Create Other<br>Folder * Rule Actions * | Block Not Junk<br>Sender Junk E-mail | Categorize Follow Ma<br>v Up v Ur<br>Options | rk as<br>iread ↓ Select ▼ |                             |         |                       |           |           |
| From:<br>To:<br>Cc | <ul> <li>○ LexisNexis Publishe</li> <li>● Saint-Onge, Michae</li> </ul> | r [publisher@lexisnexis.com]<br>el (LNG-LAX)           |                                      |                                              |                           |                             |         |                       | Ser       | nt: Wed S |
| Subjec             | -                                                                       |                                                        |                                      |                                              |                           |                             |         |                       |           |           |
| М 🗠                | essage 🛛 🖺 usage_byTopic_                                               | 05_03_2012.csv (3 KB)                                  |                                      |                                              |                           |                             |         |                       |           |           |
| т                  | opic Name                                                               |                                                        | No. (*                               | ext Views<br>% of all)                       | No. (                     | ment List Viev<br>% of all) |         | Total Vie<br>No. (% d | of all)   |           |
|                    |                                                                         |                                                        | Total                                | 58 (52.7%)                                   | Total                     | 44 (19.1%)                  |         | Total 1               | 02 (30%)  |           |
| Ar                 | merican Lawyer Media                                                    |                                                        | HTML                                 | 33 (56.99                                    | %) HTML                   | . 44 (                      | 100%)   | HTML                  | 77 (75    | .5%)      |
|                    |                                                                         |                                                        | Email                                | 25 (43.19                                    | %)                        |                             |         | Email                 | 25 (24    | .5%)      |
| D:                 | ainmaking                                                               |                                                        | Total                                | 1 (0.9%)                                     | Tota                      | 82 (35.7%)                  |         | Total 8               | 3 (24.4%) |           |
|                    | annaking                                                                |                                                        | HTML                                 | 1 (100%)                                     | HTML                      | . 82 (                      | 100%)   | HTML                  | 83 (1009  | %)        |
| Pa                 | ul Hastings in the news                                                 | After the rein an email,                               | -                                    |                                              |                           | v                           |         |                       | v         | 1         |
|                    |                                                                         |                                                        |                                      |                                              |                           |                             |         |                       |           |           |
|                    | odd Frank                                                               |                                                        | HTML                                 | 1 (100%)                                     | RSS                       | 4                           | (11.8%) | RSS                   | 4 (11     | .4%)      |
|                    | odd Frank                                                               |                                                        |                                      |                                              | XML                       | 7                           | (20.6%) | XML                   | 7 (20     | %)        |
|                    |                                                                         |                                                        |                                      |                                              | HTML                      | . 23                        | (67.6%) | HTML                  | 24 (68    | .6%)      |
|                    |                                                                         |                                                        | Total                                | 9 (8.2%)                                     | Tota                      | 10 (4.3%)                   |         | Total 1               | 9 (5.6%)  |           |
| M                  | ajor US Law Firms                                                       |                                                        | HTML                                 | 4 (44.49                                     | %) HTML                   | . 10 (                      | 100%)   | HTML                  | 14 (73    | .7%)      |
|                    |                                                                         |                                                        | Email                                | 5 (55.69                                     | %)                        |                             |         | Email                 | 5 (26     | .3%)      |
|                    |                                                                         |                                                        | Total                                | 2 (1.8%)                                     |                           | 9 (3.9%)                    |         | Total 1               | 1 (3.2%)  |           |

## **Contact your** *Librarian Relations Consultant* for more information or a demonstration!

There comes a point when despite the first aid received, a fighter simply has and used too much to perform effectively. In the following case, a source course