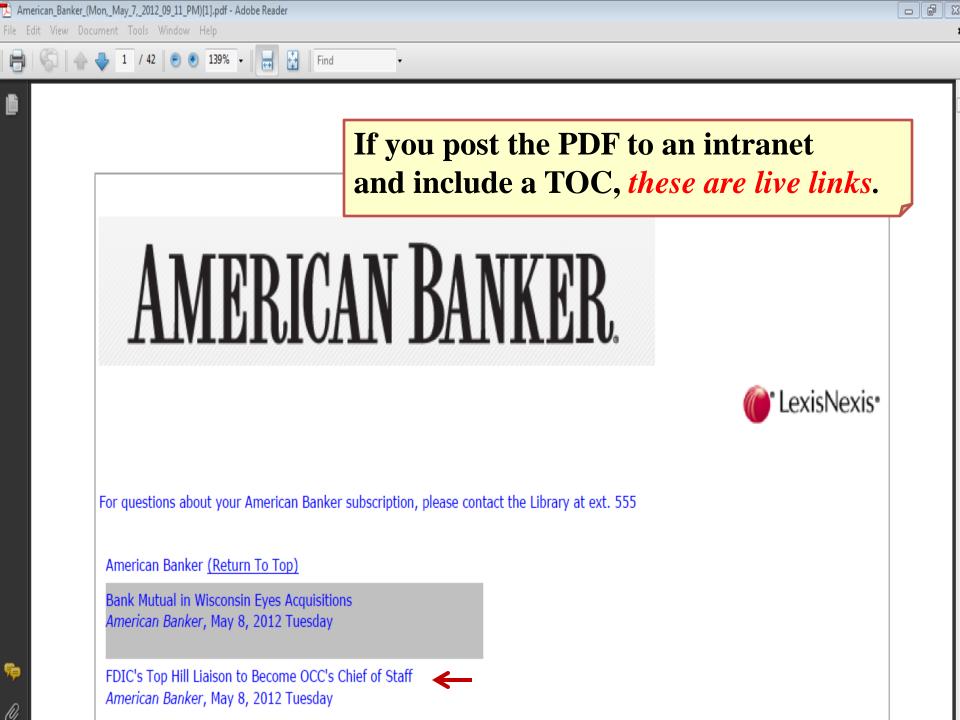

#### **TOC in E-mail Notification**

Editors are now able to add a table of contents for users in their e-mail notification within LexisNexis® Publisher.

This feature allows user to easily navigate between topics.