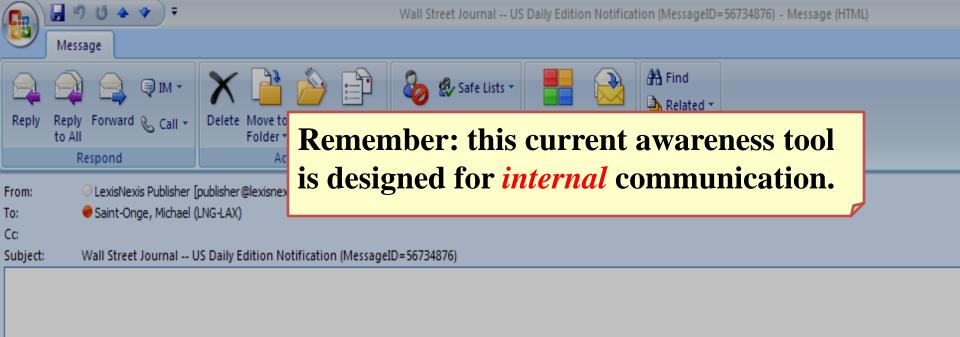

*And you're done.* You can see which alerts you've set up under the Alerts tab.

|                    | 🚽 🕫 🌢 🔶 🔻                                                               |                                                        |                                      | Publisher UsageAll                           | - Message (HTML)          |                             |         |                       |           |           |
|--------------------|-------------------------------------------------------------------------|--------------------------------------------------------|--------------------------------------|----------------------------------------------|---------------------------|-----------------------------|---------|-----------------------|-----------|-----------|
| 9                  | Message                                                                 |                                                        |                                      |                                              |                           |                             |         |                       |           |           |
| Reply              | Reply Forward & Call<br>Respond                                         | Delete Move to Create Other<br>Folder * Rule Actions * | Block Not Junk<br>Sender Junk E-mail | Categorize Follow Ma<br>v Up v Ur<br>Options | rk as<br>iread ↓ Select ▼ |                             |         |                       |           |           |
| From:<br>To:<br>Cc | <ul> <li>○ LexisNexis Publishe</li> <li>● Saint-Onge, Michae</li> </ul> | r [publisher@lexisnexis.com]<br>el (LNG-LAX)           |                                      |                                              |                           |                             |         |                       | Ser       | nt: Wed S |
| Subjec             | -                                                                       |                                                        |                                      |                                              |                           |                             |         |                       |           |           |
| М 🗠                | essage 🛛 🖺 usage_byTopic_                                               | 05_03_2012.csv (3 KB)                                  |                                      |                                              |                           |                             |         |                       |           |           |
| т                  | opic Name                                                               |                                                        | No. (*                               | ext Views<br>% of all)                       | No. (                     | ment List Viev<br>% of all) |         | Total Vie<br>No. (% d | of all)   |           |
|                    |                                                                         |                                                        | Total                                | 58 (52.7%)                                   | Total                     | 44 (19.1%)                  |         | Total 1               | 02 (30%)  |           |
| Ar                 | merican Lawyer Media                                                    |                                                        | HTML                                 | 33 (56.99                                    | %) HTML                   | . 44 (                      | 100%)   | HTML                  | 77 (75    | .5%)      |
|                    |                                                                         |                                                        | Email                                | 25 (43.19                                    | %)                        |                             |         | Email                 | 25 (24    | .5%)      |
| D:                 | ainmaking                                                               |                                                        | Total                                | 1 (0.9%)                                     | Tota                      | 82 (35.7%)                  |         | Total 8               | 3 (24.4%) |           |
|                    | annaking                                                                |                                                        | HTML                                 | 1 (100%)                                     | HTML                      | . 82 (                      | 100%)   | HTML                  | 83 (1009  | %)        |
| Pa                 | ul Hastings in the news                                                 | After the rein an email,                               | -                                    |                                              |                           | v                           |         |                       | v         | 1         |
|                    |                                                                         |                                                        |                                      |                                              |                           |                             |         |                       |           |           |
|                    | odd Frank                                                               |                                                        | HTML                                 | 1 (100%)                                     | RSS                       | 4                           | (11.8%) | RSS                   | 4 (11     | .4%)      |
|                    | odd Frank                                                               |                                                        |                                      |                                              | XML                       | 7                           | (20.6%) | XML                   | 7 (20     | %)        |
|                    |                                                                         |                                                        |                                      |                                              | HTML                      | . 23                        | (67.6%) | HTML                  | 24 (68    | .6%)      |
|                    |                                                                         |                                                        | Total                                | 9 (8.2%)                                     | Tota                      | 10 (4.3%)                   |         | Total 1               | 9 (5.6%)  |           |
| M                  | ajor US Law Firms                                                       |                                                        | HTML                                 | 4 (44.49                                     | %) HTML                   | . 10 (                      | 100%)   | HTML                  | 14 (73    | .7%)      |
|                    |                                                                         |                                                        | Email                                | 5 (55.69                                     | %)                        |                             |         | Email                 | 5 (26     | .3%)      |
|                    |                                                                         |                                                        | Total                                | 2 (1.8%)                                     |                           | 9 (3.9%)                    |         | Total 1               | 1 (3.2%)  |           |

Disclaimer: This e-mail message is intended for use within your organization only. Distribution to individuals outside of your organization, including forwarding or copying any portion of this message, is prohibited.