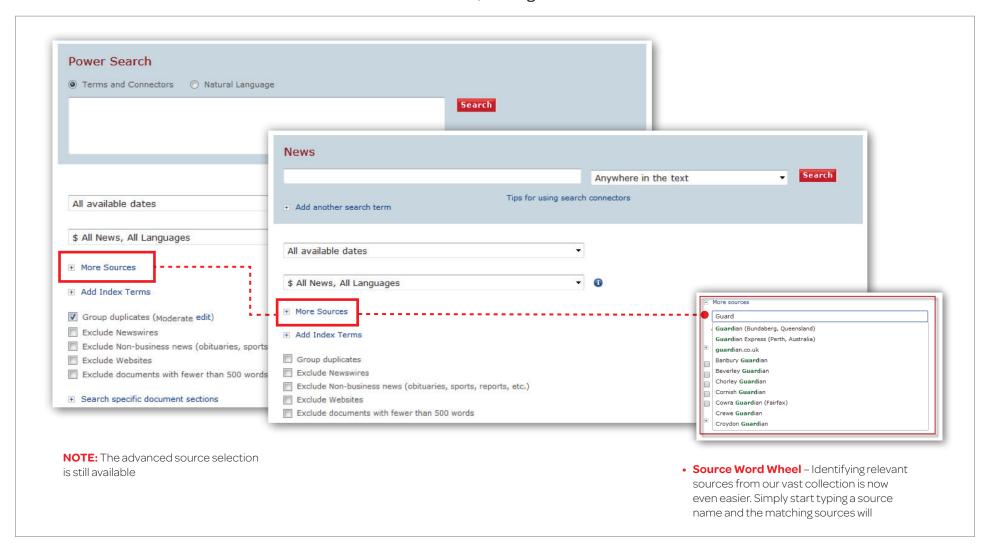

Source Word Wheel - Available on Power Search and News Tabs, making it easier to find and select sources

Index Word Wheel - Available on both Power Search and News tabs, making it easier to add index terms to your search