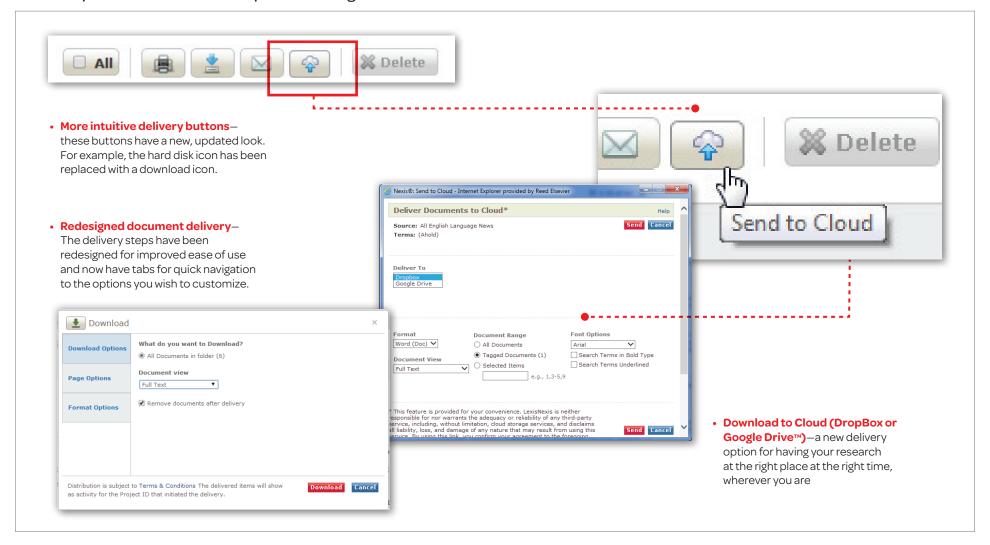

### New Results Page View (cont'd)

Delivery Folder Updates – with a new ability to sort results and added capacity of 100 documents to 500 documents.

Enhanced Delivery Options – As always, documents can be printed, emailed, downloaded or saved to your delivery folder. And now you have the additional option of saving to the cloud.