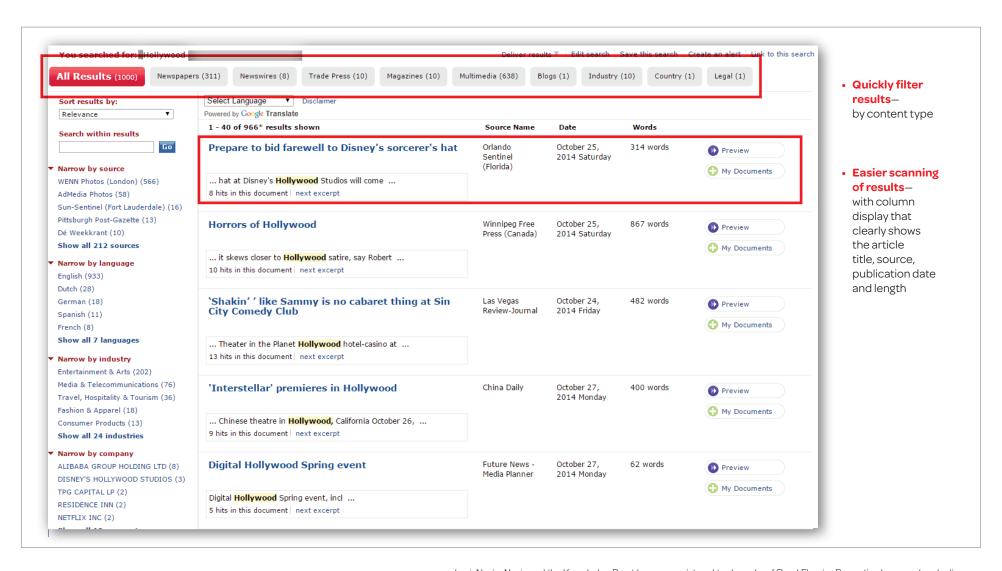

#### Easier Company Source Selections - Find and select sources directly on the search screen

New Results Page View - An optional setting allows toggling between page views for easier reading of results

### New Results Page View (cont'd)

### New Results Page View (cont'd)

Delivery Folder Updates – with a new ability to sort results and added capacity of 100 documents to 500 documents.

Enhanced Delivery Options – As always, documents can be printed, emailed, downloaded or saved to your delivery folder. And now you have the additional option of saving to the cloud.