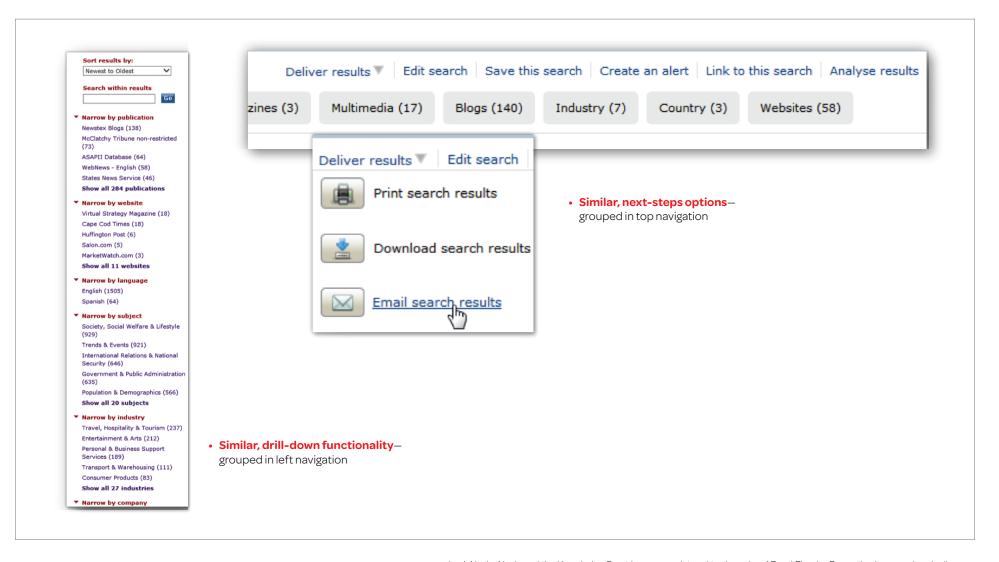

### New Results Page View (cont'd)

Delivery Folder Updates – with a new ability to sort results and added capacity of 100 documents to 500 documents.

Enhanced Delivery Options – As always, documents can be printed, emailed, downloaded or saved to your delivery folder. And now you have the additional option of saving to the cloud.