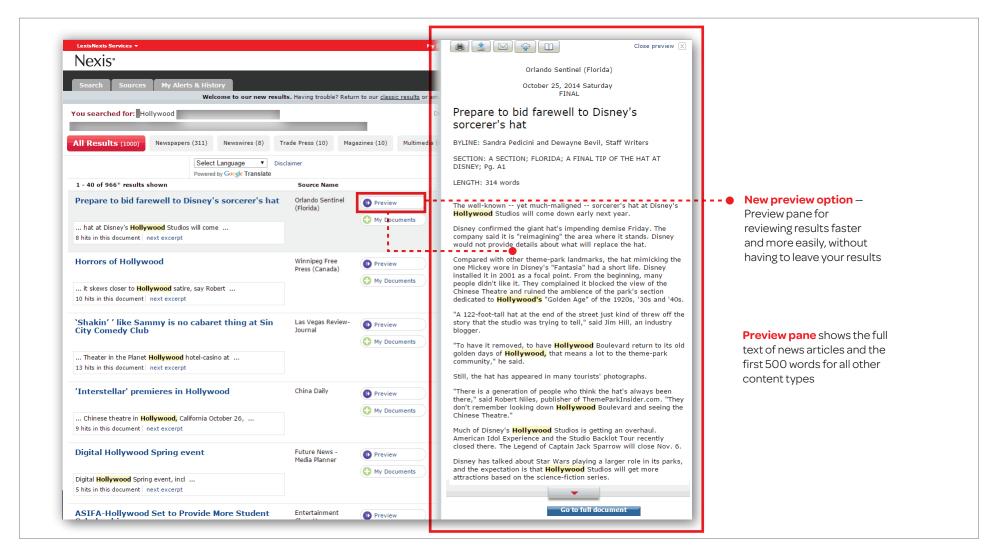

#### Easier Company Source Selections - Find and select sources directly on the search screen

New Results Page View - An optional setting allows toggling between page views for easier reading of results

### New Results Page View (cont'd)