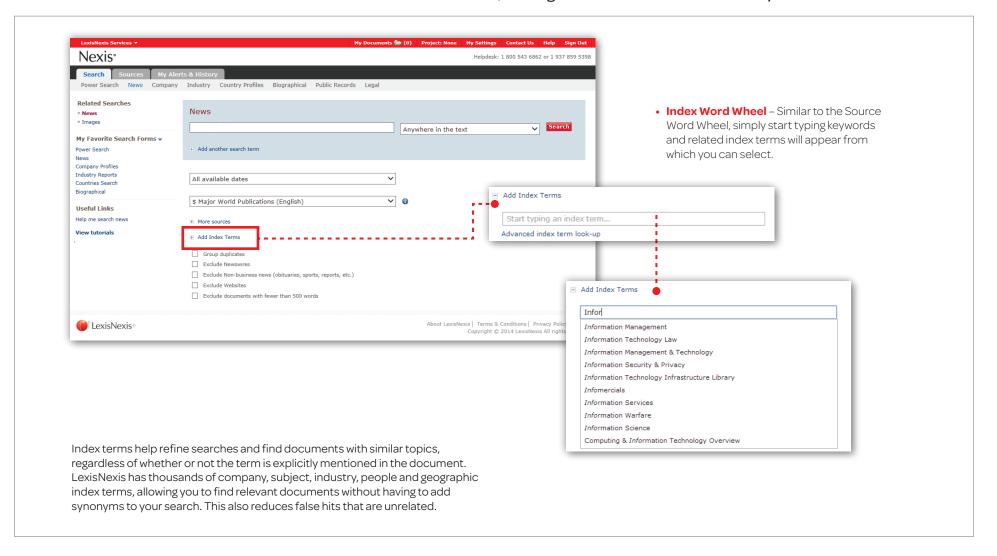

Source Word Wheel - Available on Power Search and News Tabs, making it easier to find and select sources

Index Word Wheel - Available on both Power Search and News tabs, making it easier to add index terms to your search