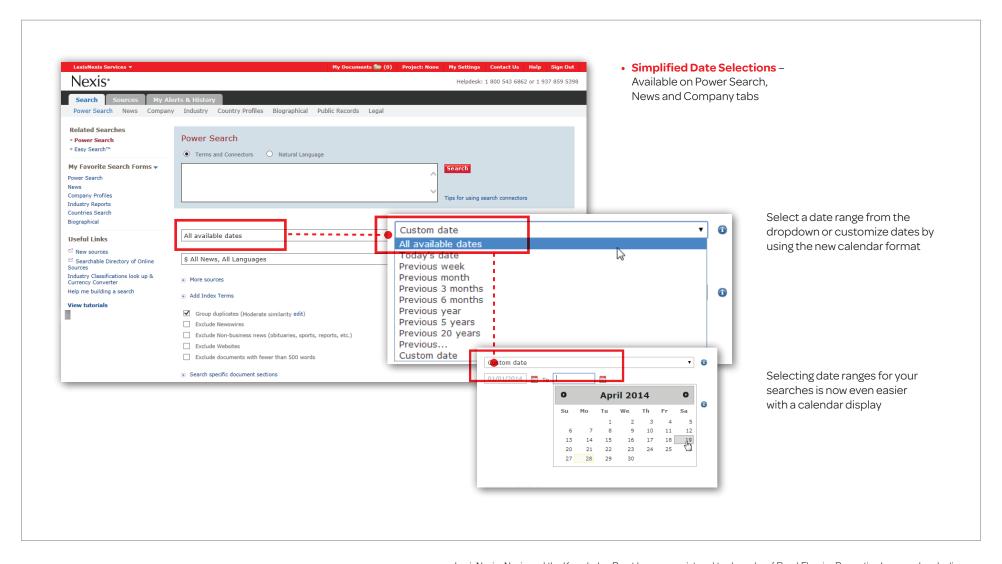

Nexis has added several new enhancements to help streamline your research. Nexis will now be easier to use with fewer clicks, intuitive selections, and additional search options with a clean, consistent look to help you find precisely the answers you need.

#### Multi-Language Sign-On Page - A consistent interface for all Nexis users across the globe





Streamlined navigation - an updated look and feel that is less cluttered and consistent for all users





Updated Search Forms Overall - Now more clean, more intuitive and more consistent





Source Word Wheel - Available on Power Search and News Tabs, making it easier to find and select sources





Index Word Wheel - Available on both Power Search and News tabs, making it easier to add index terms to your search





#### Exclude Options - Available on both Power Search and News tabs





#### Easier Company Source Selections - Find and select sources directly on the search screen





New Results Page View - An optional setting allows toggling between page views for easier reading of results





### New Results Page View (cont'd)





### New Results Page View (cont'd)





Delivery Folder Updates – with a new ability to sort results and added capacity of 100 documents to 500 documents.





Enhanced Delivery Options – As always, documents can be printed, emailed, downl