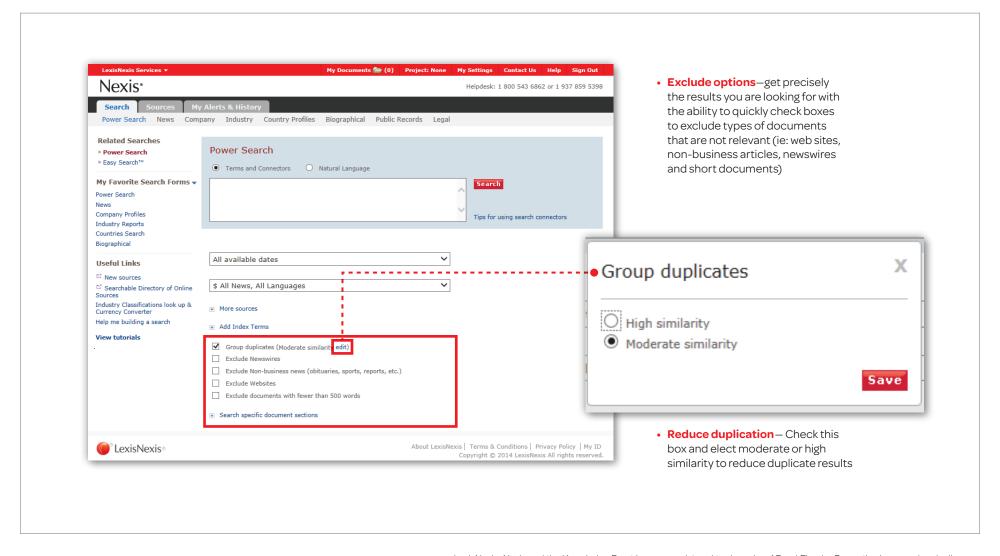

eamline your research. Nexis will now be easier to use with fewer clicks, intuitive selections, and additional search options with a clean, consistent look to help you find precisely the answers you need.

#### Multi-Language Sign-On Page - A consistent interface for all Nexis users across the globe





Streamlined navigation - an updated look and feel that is less cluttered and consistent for all users





Updated Search Forms Overall - Now more clean, more intuitive and more consistent





Source Word Wheel - Available on Power Search and News Tabs, making it easier to find and select sources





Index Word Wheel - Available on both Power Search and News tabs, making it easier to add index terms to your search





#### Exclude Options - Available on both Power Search and News tabs





#### Easier Company Source Selections - Find and select sources directly on the search screen





New Results Page View - An optional setting allows toggling between page views for easier reading of results





### New Results Page View (cont'd)





### New Results Page View (cont'd)





Delivery Folder Updates – with a new ability to sort results and added capacity of 100 documents to 500 documents.





Enhanced Delivery Options – As always, documents can be printed, emailed, downloaded or saved to your delivery folder. And now you have the additional option of saving to the cloud.