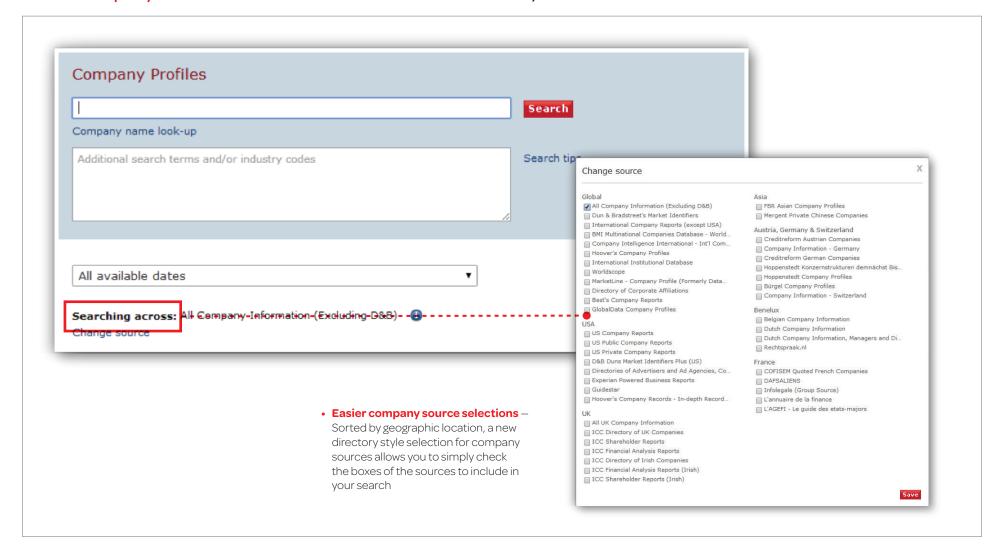

#### Easier Company Source Selections - Find and select sources directly on the search screen

New Results Page View - An optional setting allows toggling between page views for easier reading of results