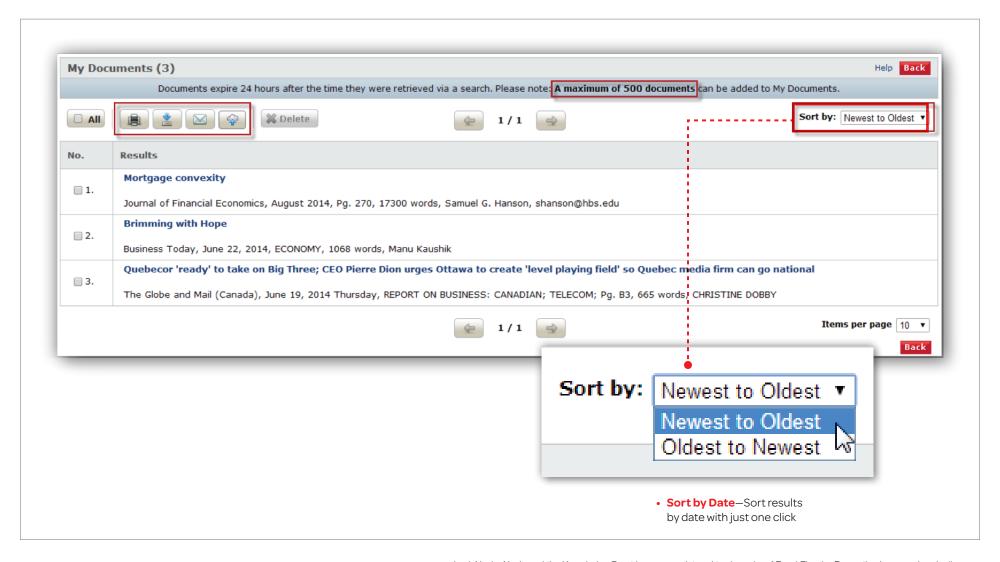

### New Results Page View (cont'd)

Delivery Folder Updates – with a new ability to sort results and added capacity of 100 documents to 500 documents.

Enhanced Delivery Options – As always, documents can be printed, emailed, downloaded or saved to your delivery folder. And now you have the additional option of saving to the cloud.