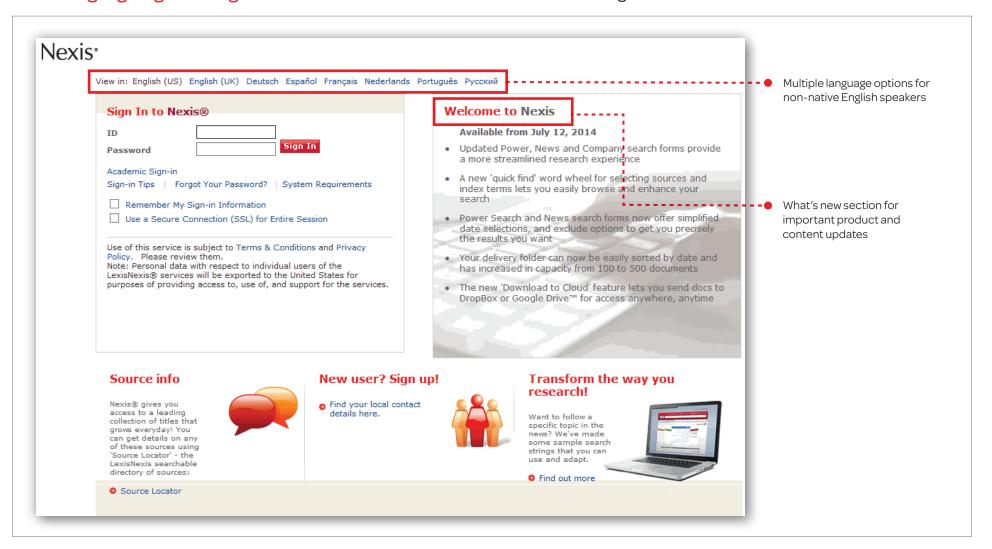

#### Multi-Language Sign-On Page - A consistent interface for all Nexis users across the globe

Streamlined navigation - an updated look and feel that is less cluttered and consistent for all users

Updated Search Forms Overall - Now more clean, more intuitive and more consistent