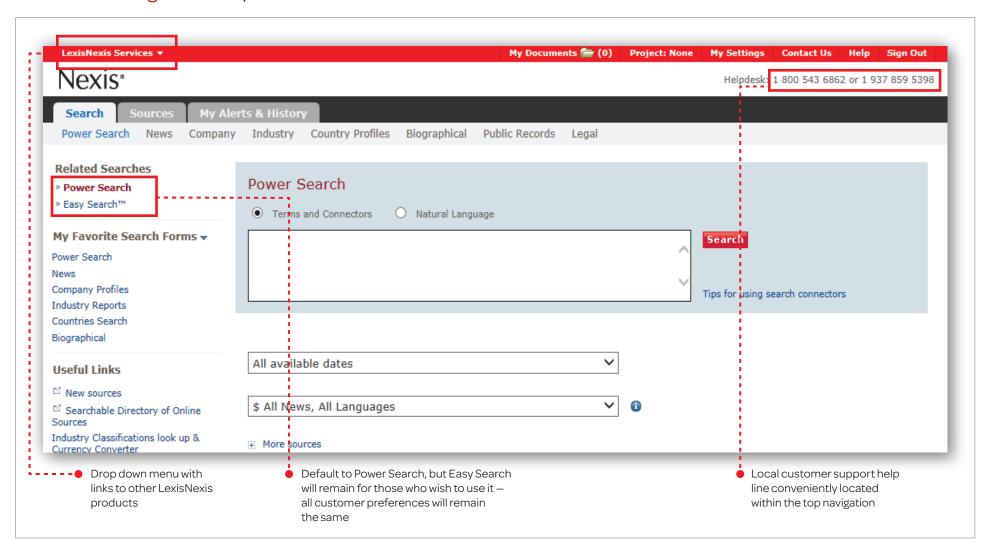

#### Multi-Language Sign-On Page - A consistent interface for all Nexis users across the globe

Streamlined navigation - an updated look and feel that is less cluttered and consistent for all users

Updated Search Forms Overall - Now more clean, more intuitive and more consistent