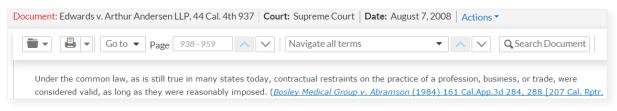

**Search within documents.** Mine full-text documents more quickly to extract those vital nuggets you need to fuel your matter. Enter terms, phrases and connectors in a clear, expandable in-document search box ...

then navigate easily to any or all of your term and phrase hits.

**Even more ways to move through a document faster.** Your essential document navigation tools are always in sight, never hidden as you browse. Reduce clicks and go where you need to—and back again—much faster and easier than ever. Go directly to specified document parts, page through or skip to terms in a single move.