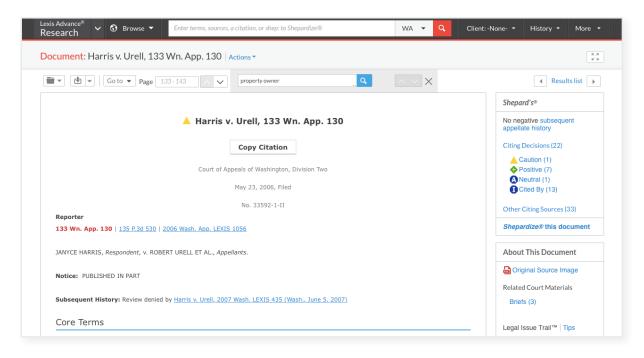

"Go to" a document section, "Page" to, and "Navigate" terms always display on the floating toolbar.

*Shepard's*<sup>®</sup> preview displays prominently as you scroll

through your document. Always know the status of your case, validate your points and access citing authority from anywhere within your document—and return immediately to your place when you're finished, saving valuable time. os Angeles office of the vards's signing a ted periods following his hteen months after release or ced during the eighteen months onths after you leave the Firm, h you were assigned during the onal personnel for eighteen

Shepard's<sup>®</sup>

appellate history

No negative subsequent

Citing Decisions (157)

Caution (5)

Positive (36)Neutral (11)

More delivery options with better performance. Now switch easily among your multiple Dropbox® accounts from within Lexis Advance to save or share documents or results to firm, personal or group accounts. You don't need to leave Lexis Advance or access Dropbox from a different window, tab or your desktop. Keep your research on track.