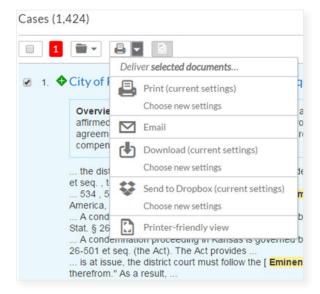

Shepard's<sup>®</sup>

appellate history

No negative subsequent

Citing Decisions (157)

Caution (5)

Positive (36)Neutral (11)

More delivery options with better performance. Now switch easily among your multiple Dropbox® accounts from within Lexis Advance to save or share documents or results to firm, personal or group accounts. You don't need to leave Lexis Advance or access Dropbox from a different window, tab or your desktop. Keep your research on track.