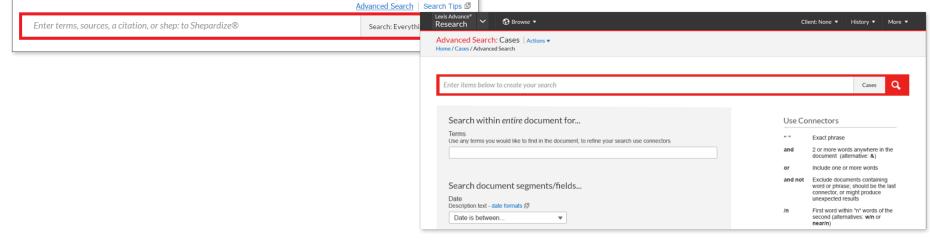

#### writtenby(o'connor)

 Or click the Advanced Search link above the Red Search Box to display easy-to-use forms for 50+ document types, e.g., cases, news, codes, etc. Each field of each form represents an available document segment. Fill in the fields you know and click Search.

Power user tip: The labels on the Advanced Search form fields may vary from traditional segment names to make the labels easier to understand. However, as you enter text into the fields, your search is built automatically in the Red Search Box and displays the segment names you may be more familiar with. (Sample documents show available segments, too.)