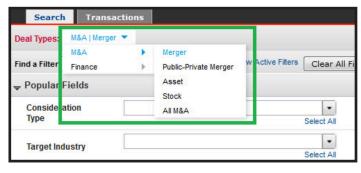

erts" changed from tab to a link on the upper right
- 3. "Saved Search/ Set Alert" changed from tab to a link

|                              | Saved Searches & Alerts Glossary More V                          |
|------------------------------|------------------------------------------------------------------|
|                              | Enter keywords to search full text of transaction documents Go 🔷 |
| Matching Merger Transactions | 3 Save This Search / Set Alert                                   |

#### Full text search box moved to the right

| Saved Searches & Alerts   Glossary   Mo                     | ore ▼ |
|-------------------------------------------------------------|-------|
| Enter keywords to search full text of transaction documents | Go 🔿  |

#### Deal type dropdown



#### 'Collapse All/ Expand All' became "Show Active Filters/New Search"



#### Red shading for active filters (vs. blue)

| Deal Types: M&A   Merger      | •                                               |             |
|-------------------------------|-------------------------------------------------|-------------|
| Find a Filter Enter Filter Na | ame Go Show Active Filters Clear A              | II Filters  |
| ▼ Popular Fields              |                                                 | Â           |
| Consideration<br>Type         | Select All                                      |             |
| Target Industry               | Select All                                      |             |
| Acquirer                      | Select All                                      |