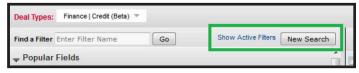

Alert" changed from tab to a link

|                              | Saved Searches & Alerts Glossary More V                          |
|------------------------------|------------------------------------------------------------------|
|                              | Enter keywords to search full text of transaction documents Go 🔷 |
| Matching Merger Transactions | 3 Save This Search / Set Alert                                   |

#### Full text search box moved to the right

| Saved Searches & Alerts   Glossary   Mo                     | ore ▼ |
|-------------------------------------------------------------|-------|
| Enter keywords to search full text of transaction documents | Go 🔿  |

#### Deal type dropdown



#### 'Collapse All/ Expand All' became "Show Active Filters/New Search"



#### Red shading for active filters (vs. blue)

| Deal Types: M&A   Merger      | •                                               |             |
|-------------------------------|-------------------------------------------------|-------------|
| Find a Filter Enter Filter Na | ame Go Show Active Filters Clear A              | II Filters  |
| ▼ Popular Fields              |                                                 | Â           |
| Consideration<br>Type         | Select All                                      |             |
| Target Industry               | Select All                                      |             |
| Acquirer                      | Select All                                      |             |
| Target                        | Select All