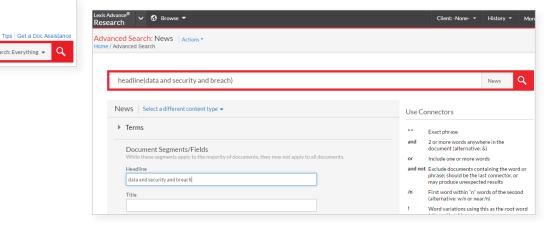

## HOW DO I SEARCH SPECIFIC SEGMENTS?

There are two ways:

α

Search: Everything 🔻

1. In the Red Search Box, enter your search beginning with the segment name followed by your search terms in parentheses. To find opinions-majority, concurring and dissenting-written by Justice Sandra Day O'Connor, enter:

#### writtenbv(o'connor)

2. Or click the **Advanced Search** link above the Red Search Box to display easyto-use forms for 50+ document types, e.g., cases, news, codes, etc. Each field of each form represents an available document segment. Fill in the fields you know and click Search.

Power user tip: The labels on the **Advanced Search** form fields may vary from traditional segment names to make the labels easier to understand. However, as you enter text into the fields, your search is built automatically in the Red Search Box and displays the segment names you may be more familiar with. (Sample documents show available segments too.)