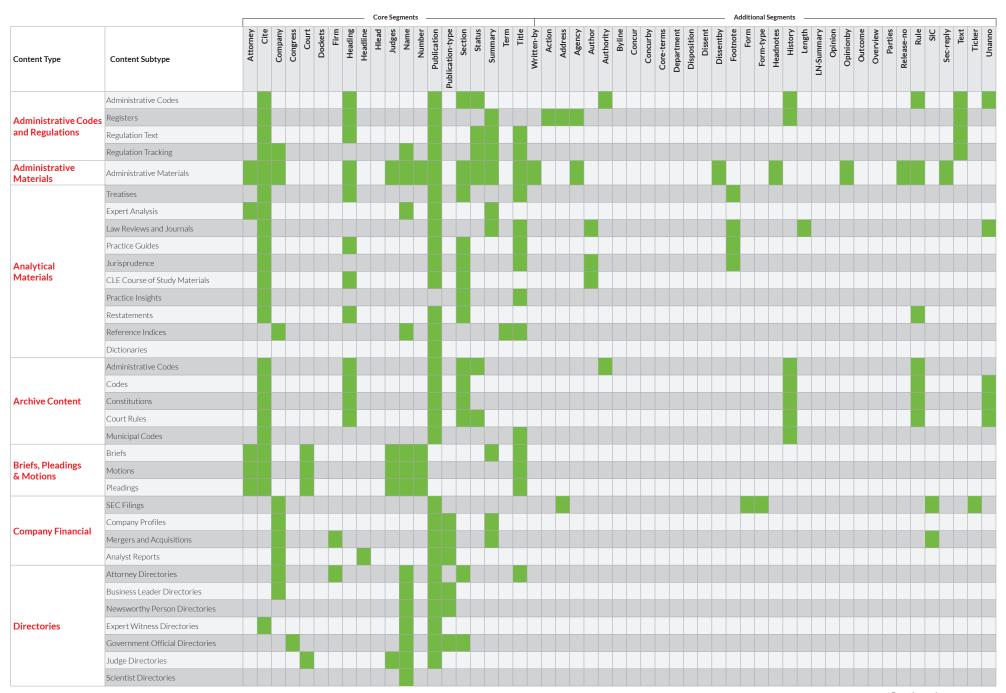

## Segments supported in the Lexis Advance service

NOTE: Document segments vary by content type. Not every content type will contain every segment. All available segments for each content type are noted in green.

|                                  |                                                |          |      | Core Segments — Additional Segments — |          |         |      |         |          |        |      |        |                  |         |        |         |           |            |        |         |        |        |           |        |          |            |             |         |           |          |      |                        |         |        |            |         |           |          |         |            |      |           |      |        |
|----------------------------------|------------------------------------------------|----------|------|---------------------------------------|----------|---------|------|---------|----------|--------|------|--------|------------------|---------|--------|---------|-----------|------------|--------|---------|--------|--------|-----------|--------|----------|------------|-------------|---------|-----------|----------|------|------------------------|---------|--------|------------|---------|-----------|----------|---------|------------|------|-----------|------|--------|
| Content Type                     | Content Subtype                                | Attorney | Cite | Company                               | Congress | Dockets | Firm | Heading | Headline | Judges | Name | Number | Publication-type | Section | Status | Summary | III letti | Written-by | Action | Address | Agency | Author | Authority | Concur | Concurby | Core-terms | Disposition | Dissent | Dissentby | Footnote | Form | Form-type<br>Headnotes | History | Length | LN-Summary | Opinion | Opinionby | Overview | Parties | Release-no | Rule | Sec-reply | Text | Ticker |
| Dockets                          | Dockets                                        |          |      |                                       |          |         |      |         |          |        |      |        |                  |         |        |         |           |            |        |         |        |        |           |        |          |            |             |         |           |          |      |                        |         |        |            |         |           |          |         |            |      |           |      |        |
|                                  | Expert Witness Testimony and Reports           |          |      |                                       |          |         |      |         |          |        |      |        |                  |         |        |         |           |            |        |         |        |        |           |        |          |            |             |         |           |          |      |                        |         |        |            |         |           |          |         |            |      |           |      |        |
| Expert Witness                   | Expert Witness Challenges                      |          |      |                                       |          |         |      |         |          |        |      |        |                  |         |        |         |           |            |        |         |        |        |           |        |          |            |             |         |           |          |      |                        |         |        |            |         |           |          |         |            |      |           |      |        |
| Analysis                         | Expert Witness Résumés and<br>Curriculum Vitae |          |      |                                       |          |         |      |         |          |        |      |        |                  |         |        |         |           |            |        |         |        |        |           |        |          |            |             |         |           |          |      |                        |         |        |            |         |           |          |         |            |      |           |      |        |
|                                  | Expert Witness Summaries                       |          |      |                                       |          |         |      |         |          |        |      |        |                  |         |        |         |           |            |        |         |        |        |           |        |          |            |             |         |           |          |      |                        |         |        |            |         |           |          |         |            |      |           |      |        |
| Forms                            | Forms                                          |          |      |                                       |          |         |      |         |          |        |      |        |                  |         |        |         |           |            |        |         |        |        |           |        |          |            |             |         |           |          |      |                        |         |        |            |         |           |          |         |            |      |           |      |        |
| Jury Instructions                | Jury Instruction Filings                       |          |      |                                       |          |         |      |         |          |        |      |        |                  |         |        |         |           |            |        |         |        |        |           |        |          |            |             |         |           |          |      |                        |         |        |            |         |           |          |         |            |      |           |      |        |
| Jury Instructions                | Pattern Jury Instructions                      |          |      |                                       |          |         |      |         |          |        |      |        |                  |         |        |         |           |            |        |         |        |        |           |        |          |            |             |         |           |          |      |                        |         |        |            |         |           |          |         |            |      |           |      |        |
| Jury Verdicts and<br>Settlements | Jury Verdicts and Settlements                  |          |      |                                       |          |         |      |         |          |        |      |        |                  |         |        |         |           |            |        |         |        |        |           |        |          |            |             |         |           |          |      |                        |         |        |            |         |           |          |         |            |      |           |      |        |
| Legal News                       | Legal News                                     |          |      |                                       |          |         |      |         |          |        |      |        |                  |         |        |         |           |            |        |         |        |        |           |        |          |            | 1           |         |           |          |      |                        |         |        |            |         |           |          |         |            |      |           |      |        |
| News                             | News                                           |          |      |                                       |          |         |      |         |          |        |      |        |                  |         |        |         |           |            |        |         |        |        |           |        |          |            |             |         |           |          |      |                        |         |        |            |         |           |          |         |            |      |           |      |        |
| Scientific                       | Scientific Publications                        |          |      |                                       |          |         |      |         |          |        |      |        |                  |         |        |         |           |            |        |         |        |        |           |        |          |            |             |         |           |          |      |                        |         |        |            |         |           |          |         |            |      |           |      |        |
| Scientific                       | Medical References                             |          |      |                                       |          |         |      |         |          |        |      |        |                  |         |        |         |           |            |        |         |        |        |           |        |          |            |             |         |           |          |      |                        |         |        |            |         |           |          |         |            |      |           |      |        |
|                                  | Codes                                          |          |      |                                       |          |         |      |         |          |        |      |        |                  |         |        |         |           |            |        |         |        |        |           |        |          |            |             |         |           |          |      |                        |         |        |            |         |           |          |         |            |      |           |      |        |
|                                  | Constitutions                                  |          |      |                                       |          |         |      |         |          |        |      |        |                  |         |        |         |           |            |        |         |        |        |           |        |          |            |             |         |           |          |      |                        |         |        |            |         |           |          |         |            |      |           |      |        |
|                                  | Court Rules                                    |          |      |                                       |          |         |      |         |          |        |      |        |                  |         |        |         |           |            |        |         |        |        |           |        |          |            |             |         |           |          |      |                        |         |        |            |         |           |          |         |            |      |           |      |        |
|                                  | Public Laws/ALS                                |          |      |                                       |          |         |      |         |          |        |      |        |                  |         |        |         |           |            |        |         |        |        |           |        |          |            |             |         |           |          |      |                        |         |        |            |         |           |          |         |            |      |           |      |        |
| Statutes and                     | Bill Text                                      |          |      |                                       |          |         |      |         |          |        |      |        |                  |         |        |         |           |            |        |         |        |        |           |        |          |            |             |         |           |          |      |                        |         |        |            |         |           |          |         |            |      |           |      |        |
| Legislation                      | Bill Tracking                                  |          |      |                                       |          |         |      |         |          |        |      |        |                  |         |        |         |           |            |        |         |        |        |           |        |          |            |             |         |           |          |      |                        |         |        |            |         |           |          |         |            |      |           |      |        |
|                                  | Congressional Record                           |          |      |                                       |          |         |      |         |          |        |      |        |                  |         |        |         |           |            |        |         |        |        |           |        |          |            |             |         |           |          |      |                        |         |        |            |         |           |          |         |            |      |           |      |        |
|                                  | Legislative Histories                          |          |      |                                       |          |         |      |         |          |        |      |        |                  |         |        |         |           |            |        |         |        |        |           |        |          |            |             |         |           |          |      |                        |         |        |            |         |           |          |         |            |      |           |      |        |
|                                  | Treaties                                       |          |      |                                       |          |         |      |         |          |        |      |        |                  |         |        |         |           |            |        |         |        |        |           |        |          |            |             |         |           |          |      |                        |         |        |            |         |           |          | 2       |            |      |           |      |        |
|                                  | Municipal Codes                                |          |      |                                       |          |         |      |         |          |        |      |        |                  |         |        |         |           |            |        |         |        |        |           |        |          |            |             |         |           |          |      |                        |         |        |            |         |           |          |         |            |      |           |      |        |
| U.S. Cases                       | Cases                                          |          |      |                                       |          |         |      |         |          |        |      |        |                  |         |        |         |           |            |        |         |        |        |           |        |          |            |             |         |           |          |      |                        |         |        |            |         |           |          |         |            |      |           |      |        |