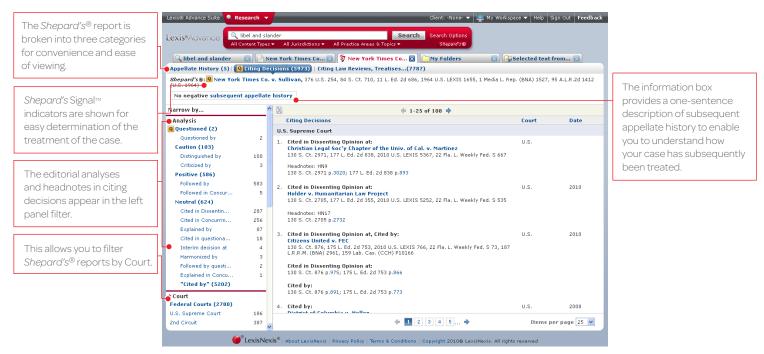

## SHEPARD'S® CITATIONS SERVICE

#### SHEPARD'S® GRAPHICAL

Every attorney understands how critical it is to cite good law. Shepard's® Citations Service is exclusive to LexisNexis®. With the new Shepard's® Graphical, just click on the Citing Decisions tab to see the history of the citing decisions in an easy visual grid or map format.