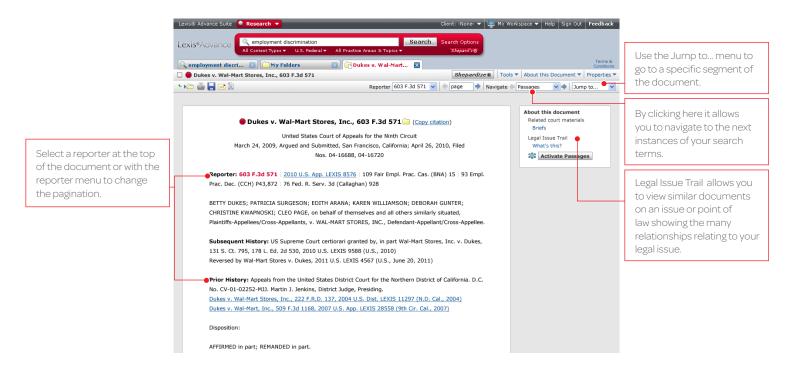

Welcome to Lexis Advance<sup>™</sup>—designed to transform the way you conduct legal research. Reference these quick tips to get the most out of Lexis Advance.

#### LANDING PAGE



### **RESULTS PAGE**





#### **FULL TEXT DOCUMENT**



## SHEPARD'S® CITATIONS SERVICE





#### SHEPARD'S® GRAPHICAL

Every attorney understands how critical it is to cite good law. Shepard's® Citations Service is exclusive to LexisNexis®. With the new Shepard's® Graphical, just click on the Citing Decisions tab to see the history of the citing decisions in an easy visual grid or map format.



# **RESEARCH MAP**

With Research Map you get a step-by-step graphical depiction of your prior research history so you can quickly pick up where you left off. Research Map assists you in seeing the bigger picture by identifying explored vs. non-explored paths allowing you to uncover new results that may have been missed, but are still relevant to your case.



By clicking on the Compare Search Results tab, you can compare results from two to three di