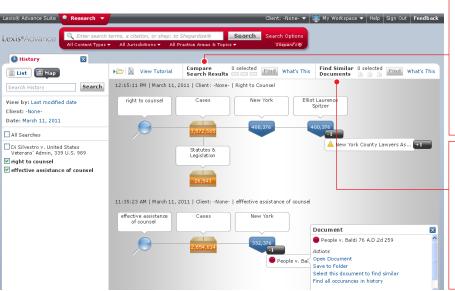

# **RESEARCH MAP**

With Research Map you get a step-by-step graphical depiction of your prior research history so you can quickly pick up where you left off. Research Map assists you in seeing the bigger picture by identifying explored vs. non-explored paths allowing you to uncover new results that may have been missed, but are still relevant to your case.

By clicking on the Compare Search Results tab, you can compare results from two to three different searches. You can then see if there are any commonalities between the two searches. If there aren't, you can move forward with confidence knowing you've uncovered the most relevant documents for your case.

In addition, you can drill down and look for commonalities between documents by selecting a document within Research Map then clicking on Find Similar Documents. This gives you similar documents to the most relevant ones in your initial search, leaving no stone unturned in your research.