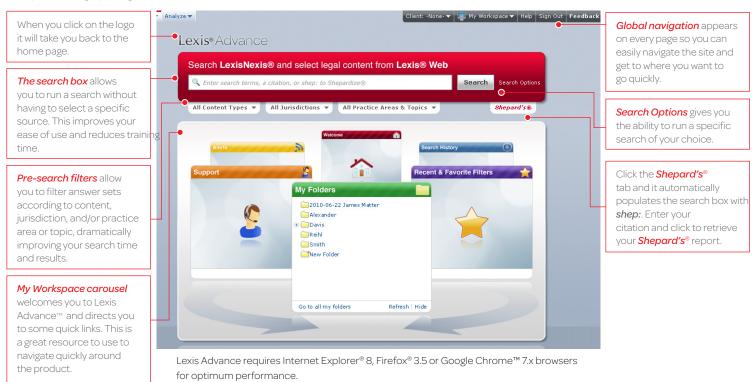

Welcome to Lexis Advance<sup>™</sup>—designed to transform the way you conduct legal research. Reference these quick tips to get the most out of Lexis Advance.

#### LANDING PAGE