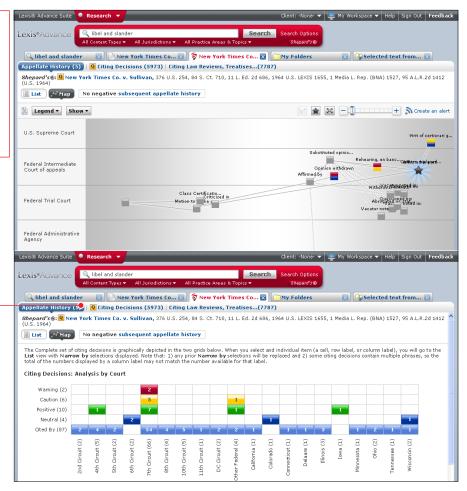

#### SHEPARD'S® GRAPHICAL

Every attorney understands how critical it is to cite good law. Shepard's® Citations Service is exclusive to LexisNexis®. With the new Shepard's® Graphical, just click on the Citing Decisions tab to see the history of the citing decisions in an easy visual grid or map format.