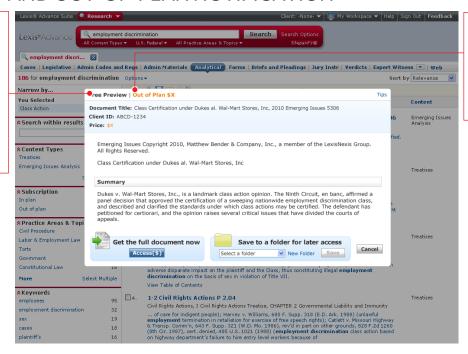

### FREE PREVIEW AND OUT-OF-PLAN NOTIFICATION

Lexis Advance™ new Free
Preview allows you to
preview a document prior
to purchase so you can get
greater insight as to whether
the document is relevant to
your search.

If you decide you don't want to buy it immediately, you can save it in your work folder and purchase it later.

With our Out-of-Plan notification we will notify you if the document you want to buy is not within your plan. We'll let you know how much it will cost so you can make a decision.