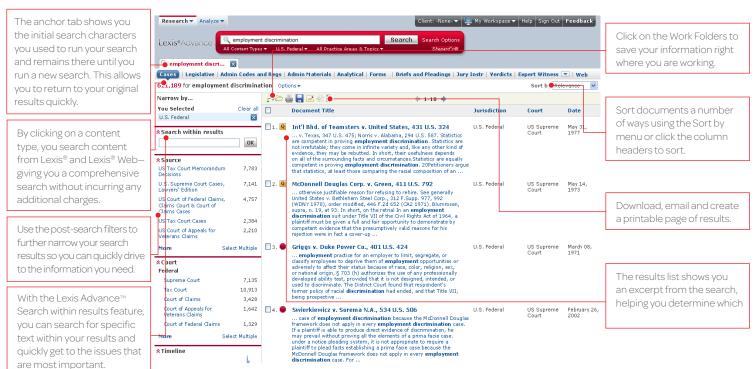

Welcome to Lexis Advance<sup>™</sup>—designed to transform the way you conduct legal research. Reference these quick tips to get the most out of Lexis Advance.

#### LANDING PAGE



### **RESULTS PAGE**





#### **FULL TEXT DOCUMENT**



## SHEPARD'S® CITATIONS SERVICE





#### SHEPARD'S® GRAPHICAL

Every attorney understands how critical it is to cite good law. Shepard's® Citations Service is exclusive to LexisNexis®. With the new Shepard's® Graphical, just click on the Citing Decisions tab to see the history of the citing decisions in an easy visual grid or map format.



# **RESEARCH MAP**

With Research Map you get a step-by-step graphical depiction of your prior research history so you can quickly pick up where you left off. Research Map assists you in seeing the bigger picture by identifying explored vs. non-explored paths allowing you to uncover new results that may have been missed, but are still relevant to your case.



By clicking on the Compare Search Results tab, you can com