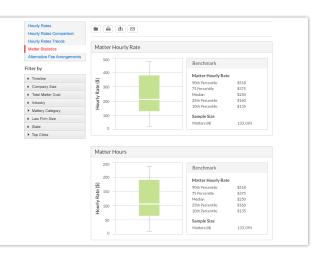

#### Turn data into cost savings.

Turn matter statistics such as blended hourly rate, total number of hours, total matter billings, expense percentages and more into cost-saving best practices.