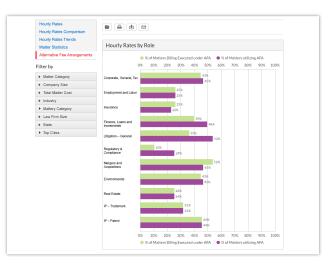

## Stay on top of alternative fee arrangement trends.

Monitor the changing trends in alternative fee arrangements across matter types and identify areas to lower costs and increase cost predictability.