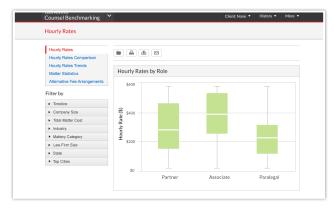

#### Quickly access legal cost trends.

Compare your situation with others using a cutting-edge analytical tool that reveals hourly rate trends for partners, associates and paralegals so you can select or negotiate with existing firms accordingly.