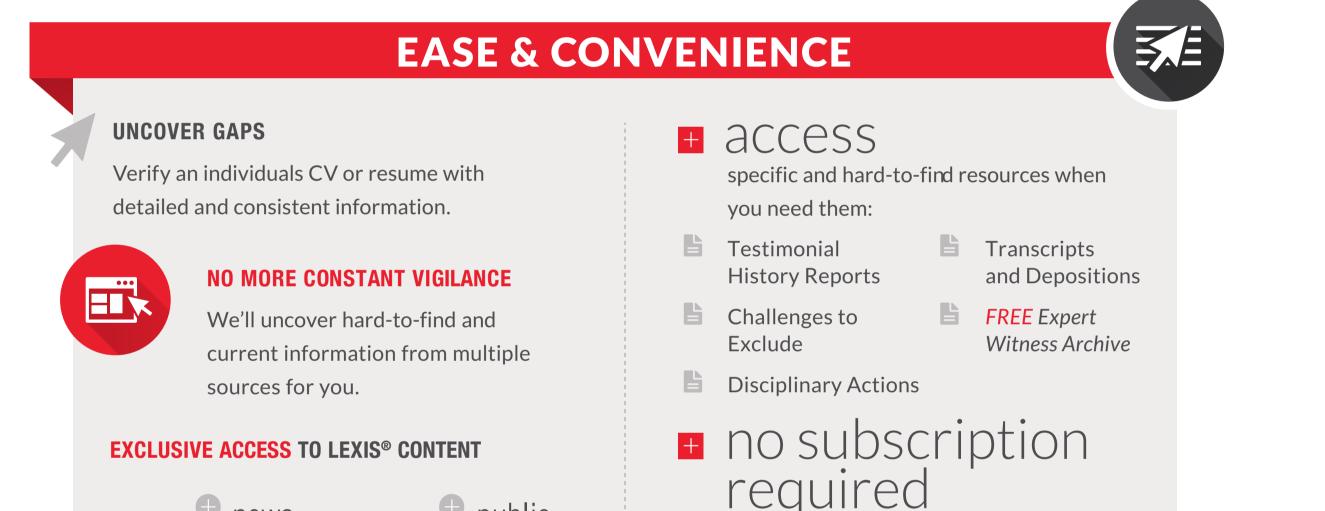

## FAST & TIME SAVING

# simply call

news

Sources

or submit a request online and you'll receive an up-to-date, detailed report in a timely manner.

#### SPECIALTY-AREA EXPERTS

We'll help you research and locate difficultto-find experts to support your litigation.

# FOR JURISDICTIONS THAT LIMIT DISCOVERY

We have a high success rate in identifying opposing experts.

public

records