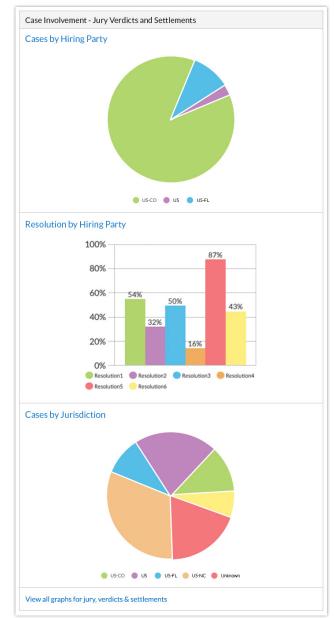

#### Quickly reveal trends.

Identify key trends quickly with easy-to-read snapshots that reveal patterns in an expert's testimonial history and potential biases, an attorney's experience by practice area and past verdicts, and insights on a judge's case history and outcomes.