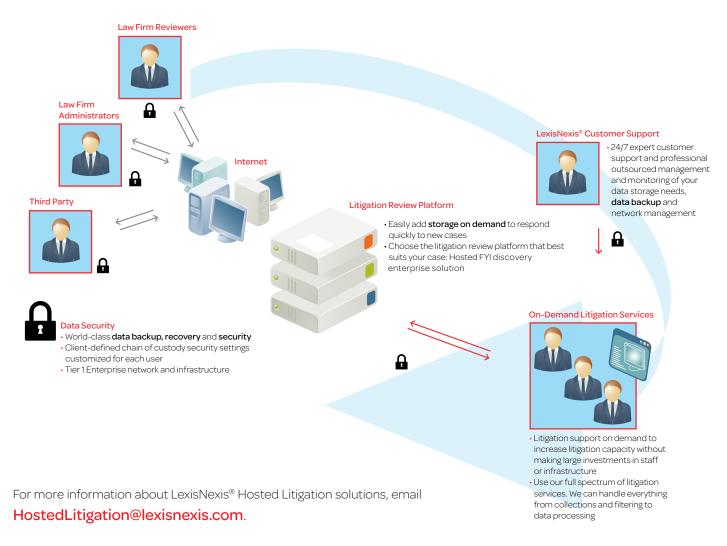

#### Hosted FYI—An On-Demand Solution

LexisNexis Hosted FYI, an on-demand offering from LexisNexis Hosted Litigation Solutions, makes it possible for you to perform your document review without a costly investment in IT infrastructure, software, training and staff. Our on-demand solutions allow you to pay as you go and only for what you use. No costly long-term commitments.

Hosted FYI boasts a vast technology infrastructure and is staffed by network engineers, database administrators, software developers and litigation support professionals. The combined strength of our award-winning online software and expert services help you control risk more easily, reduce litigation costs and efficiently manage your discovery teams.

Hosted FYI employs leading perimeter and back-end network security, firewall and intrusion detection systems, maintains ultra high-speed Internet connections, co-location facilities and terabytes of scalable disk storage. Hosted FYI also has the finest data mirroring and failover technology, as well as multiple layers of physical security.

#### Skilled Project Management and Product Support

When you need assistance, our expert project managers and tech support are there to help. Our project support team works with you throughout the life of the case and will even be available to help with emergencies 24/7.

#### Reliable Data Management

Our team is dedicated to protecting the integrity of your discovery data. All documents are tracked through the Hosted FYI chain of custody process. Our procedures and protocols exceed the most rigorous standards.

#### **Effective Disaster Recovery**

In the event of a major disaster, your team can be up and running again quickly, minimizing downtime and allowing for access to your crucial litigation documents. With Hosted FYI, you can be confident that your data is always there and always secure.

#### **Excellent Data Capacity and Processing**

The Hosted FYI data processing systems can quickly and securely convert thousands of documents every hour. We have the systems and expertise to meet your needs, including the ability to accommodate hundreds of concurrent users per case.