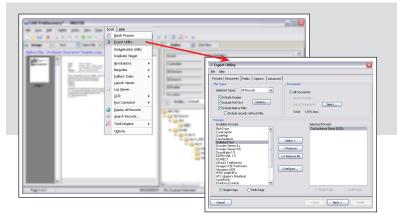

# Processing Document Review: LAW PreDiscovery<sup>™</sup> Concordance<sup>®</sup>

#### Time to start reviewing documents?

Export relevant documents to Concordance<sup>®</sup> discovery management software by simply choosing Tools, Export Utility. Concordance software automatically opens.