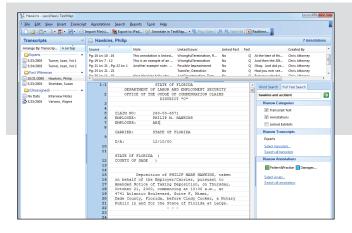

#### Transcripts?

Use TextMap<sup>®</sup> transcript management software to manage electronically! *Found key testimony in a transcript?* Right-click on the fact and select Send Fact To CaseMap. A wizard guides you through to help categorize the type of fact.