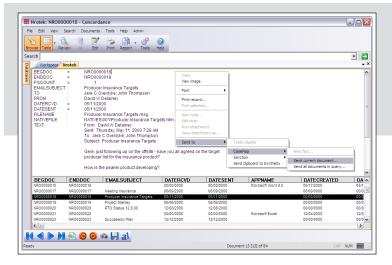

#### Time to start reviewing documents?

Export relevant documents to Concordance<sup>®</sup> discovery management software by simply choosing Tools, Export Utility. Concordance software automatically opens.

#### Document Review: Concordance®

Start reviewing documents and search, tag, redact or redline. *Found a relevant fact?* Send to CaseMap® case analysis software.

#### Document Review: Concordance®

When reviewing, *have you found a relevant document?* Right-click and Send to CaseMap. Or send all records to CaseMap software with the Bulk Send To CaseMap Wizard.