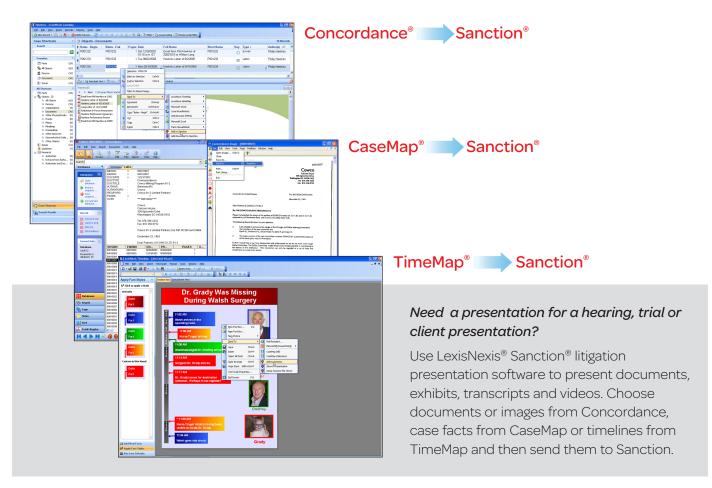

# Presentation: Sanction<sup>®</sup>

For more information visit www.lexisnexis.com/litigation-ediscovery

LexisNexis and the Knowledge Burst logo are registered trademarks of Reed Elsevier Properties Inc., used under license. Concordance, CaseMap, TextMap, Sanction and Sanction Solutions TimeMap are registered trademarks and PreDiscovery is a trademark of LexisNexis, a division of Reed Elsevier Inc. Other products or services may be trademarks or registered trademarks of their respective companies. © 2014 LexisNexis. All rights reserved. BLT00246-2 0314