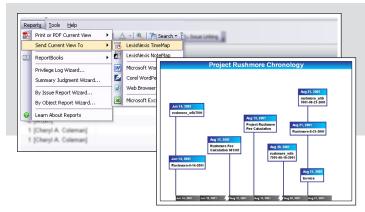

#### Preparing for Hearings or Trial?

Use the TimeMap<sup>®</sup> timeline graphing software to transform case facts into a visual timeline. Simply choose all relevant facts in CaseMap and then send them to the TimeMap software.