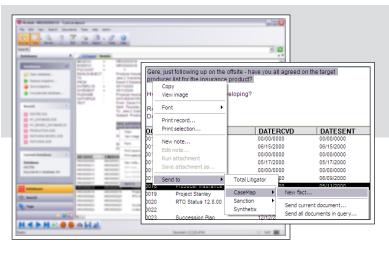

#### Document Review: Concordance®

Start reviewing documents and search, tag, redact or redline. *Found a relevant fact?* Send to CaseMap® case analysis software.

#### Document Review: Concordance®

When reviewing, *have you found a relevant document?* Right-click and Send to CaseMap. Or send all records to CaseMap software with the Bulk Send To CaseMap Wizard.