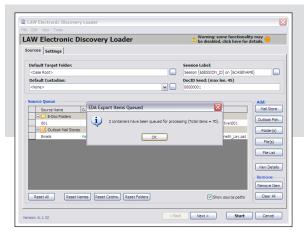

# **Processing:** LAW PreDiscovery<sup>™</sup>

LAW PreDiscovery<sup>™</sup> Electronic Discovery Loader automatically opens. The user can now configure settings and start culling down data to find responsive ESI.