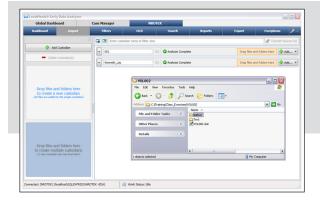

#### **Processing:** LexisNexis<sup>®</sup> Early Data Analyzer

Need to locate and eliminate duplicate, irrelevant and non-responsive files before time-consuming processing? Import data into LexisNexis® Early Data Analyzer by dragging and dropping custodians and document sources.

#### **Processing:** LexisNexis<sup>®</sup> Early Data Analyzer LAW PreDiscovery™

| Global Dashboard                                                                                                                                                                                      |                                                                                           | Case Manager NROTEK                                                                                                                  |                                                                                                                                                                                           | TEK                            |                                                    |                                                  |                                                 |                             |                                                     |  |
|-------------------------------------------------------------------------------------------------------------------------------------------------------------------------------------------------------|-------------------------------------------------------------------------------------------|--------------------------------------------------------------------------------------------------------------------------------------|-------------------------------------------------------------------------------------------------------------------------------------------------------------------------------------------|--------------------------------|----------------------------------------------------|--------------------------------------------------|-------------------------------------------------|-----------------------------|-----------------------------------------------------|--|
| Dashboard                                                                                                                                                                                             | Import                                                                                    | Filters                                                                                                                              | OCR                                                                                                                                                                                       | Search                         | Reports                                            | Export                                           | Exceptions 🖌                                    |                             | narro                                               |  |
| Export Statistics<br>ast Export:<br>'otal Items:<br>lew Items:                                                                                                                                        | t Export: 12/19/2011 1:18:30 PM<br>al Items: 70<br>v Items: 70<br>xpanded Count (EDA): 84 |                                                                                                                                      | 2001 Ceptel Budget summery presentation     From: Jenny Rub     Size: 108.50 KB     2001 TI Infrastructure Capital Summery, ppt     Type: MP SoverPrint Sides/Add-on (OL)     Size: 85 KB |                                | B Custodian                                        | rce Document<br>: 001<br>2001 Capital Budget sur | mary presentation.msg                           |                             | Choc                                                |  |
| Expanded Count (EDA):         84           Exported Terms:         0           Expanded Count (LAW):         0           Export Progress:         0%           Show Documents:         Show Documents |                                                                                           | BHLP Mgmt Con<br>Type: MS Wor                                                                                                        | mittee Agenda.doc<br>d 97-2003 Document (OL<br>egic Review and Manager                                                                                                                    | E) Size: 31 K                  | B Location:<br>Size:                               |                                                  |                                                 |                             |                                                     |  |
|                                                                                                                                                                                                       |                                                                                           | East Power RTO Status as of 12.8.00.x/s  Type: MS Excel Worksheet/Templete (OLE)  Emissions  From: Devid W Delainey  State: 23.50 KB |                                                                                                                                                                                           | B Dave,<br>At our me<br>you    | Deve,<br>At our me<br>Deve Bridgeline Strategic Re | eview and Management Commit                      | Size: 31 KB<br>mmittee Mtg.<br>Size: 51.00 KB = | Location:<br>Size:<br>Sent: |                                                     |  |
| Export all filtered items                                                                                                                                                                             | Total Filtered 🥭                                                                          | Genco.doc                                                                                                                            | 1 97-2003 Document (OL                                                                                                                                                                    | E) Size: 23 K                  | of the pro                                         |                                                  | us as of 12.8.00.xls<br>rksheet/Template (OLE)  | Size: 20 KB                 | Dave,<br>At our meetin                              |  |
| Target LAW Case:                                                                                                                                                                                      |                                                                                           |                                                                                                                                      | rai lerms<br>s: David W Delainey Size: 38.00<br>ing Insurance<br>s: Kay Chapman Size: 31.50                                                                                               |                                | KB Jenny                                           | Genco.doc                                        | ending To LAW                                   |                             | you<br>requested a li<br>summary<br>of the project  |  |
| ROTEK Generate Export Set Send to LAW                                                                                                                                                                 |                                                                                           | Project Stanley Tomi: David W Delainey Size RTO Stabus 12.8.00                                                                       |                                                                                                                                                                                           | Size: 1200 a                   | 8 11/07/<br>To:                                    | From: David W Delainey Siz                       |                                                 | Size: 38.00 K8              | at<br>x34771 if you<br>detail.<br>Jenny<br>Forwarde |  |
|                                                                                                                                                                                                       |                                                                                           |                                                                                                                                      |                                                                                                                                                                                           | Size: 22.50 K<br>Size: 69.00 K | 18 CC .<br>Sub                                     |                                                  |                                                 | Size: 31.50 KB              |                                                     |  |
| Clear Export Set                                                                                                                                                                                      |                                                                                           | < < 1 of 4 >>> Item Count: 70 Items/Page                                                                                             |                                                                                                                                                                                           | sge (                          | Producer Insurance 1<br>From: David W Del          |                                                  | Size: 17.00 KB                                  | Bob McAuli<br>11/07/2001    |                                                     |  |

dy to import paper documents and further row down non-responsive data? pose the Send To LAW button.