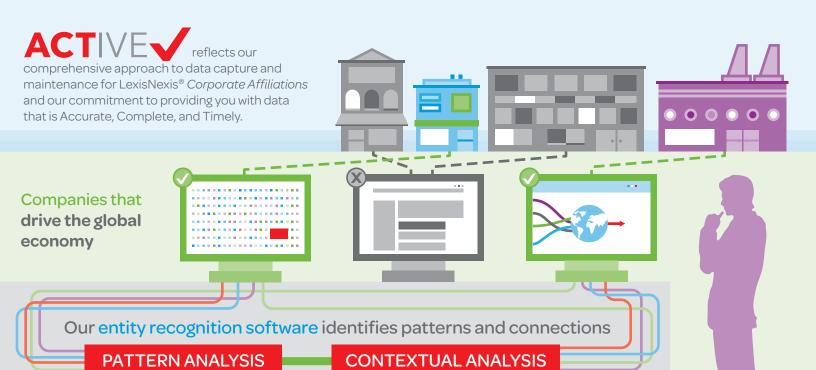

## Constantly updated to ensure our ACT commitment

Every day, our Natural Language Processing software:

- Tracks 400,000+ global sources
- Processes over one million documents
- Reads over 500 million words daily