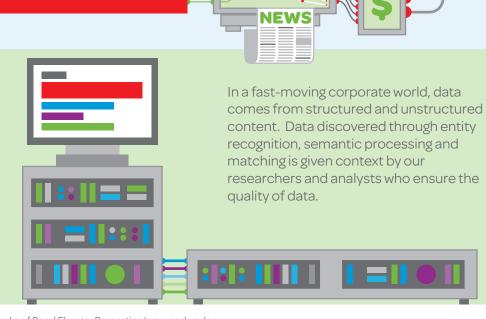

## Constantly updated to ensure our ACT commitment

Every day, our Natural Language Processing software:

- Tracks 400,000+ global sources
- Processes over one million documents
- Reads over 500 million words daily