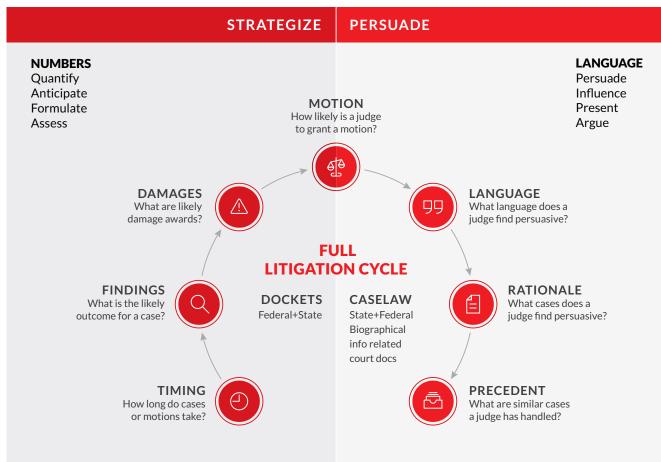

# HARNESS THE POWER OF DATA-DRIVEN LAW

Lex Machina and Context are the fastest, most accurate analytics tools designed to support your entire litigation<sup>\*</sup>. Anticipate behaviors and outcomes to craft winning strategies with quantitative data on case timing, resolution and damages with Lex Machina. Craft your most persuasive argument with insights on how your judge thinks and rules with Context.

## ANALYTICS ARE ONLY AS GOOD AS THE DATA UNDERNEATH

Using our proprietary technology and team of attorney editors, only LexisNexis assiduously corrects, cleans and codes the underlying data, providing the most accurate and reliable insights. Together, Lex Machina and Context provide insights to support your litigation from end-to-end, from building your best strategy to crafting your most compelling arguments.

#### Lex Machina®

Anticipate potential litigation outcomes even before you decide to take a case.

Know the length of time a case will likely take to reach summary judgment.

Accurately forecast litigation outcomes with exclusive access to damages and motions.

## Context on Lexis Advance®

Forecast the language your judge will use and sources they will most likely cite when ruling on your motion.

Analyze legal language analytics on up to 100 motion types.

Know how your expert witness will stand up to judicial scrutiny.