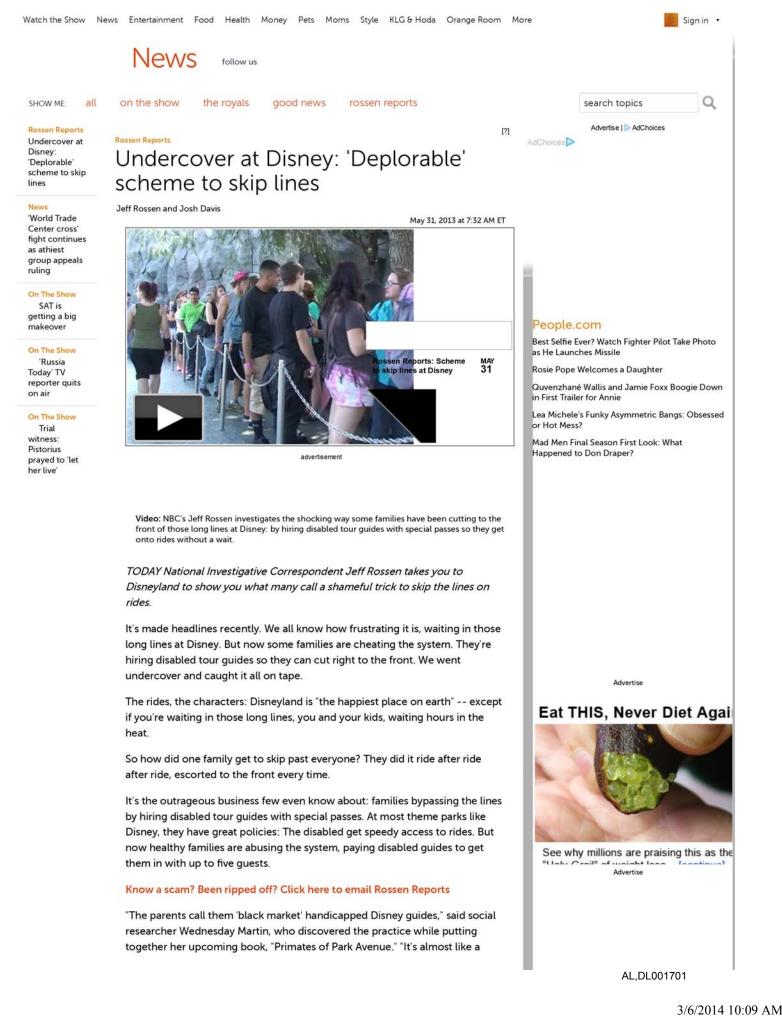

Among the abuses: Most commonly, some guests fabricated their need for a pass at all.<sup>4</sup> See DSOF ¶ 13. More egregiously, some guests created counterfeit GACs, posted Craigslist ads offering the use of GACs -- at the cost of thousands of dollars -- for unauthorized "tours" of WDW, and used the internet to sell unexpired GACs.<sup>5</sup> *Id*. This misuse became notorious; in May 2013, the New York Post, NBC News, Fox News and other media outlets ran stories documenting accounts of wealthy mothers from New York City paying disabled tour guides to lead them through WDW so they could skip lines. *See* Ex. 8, Disney-AL1044366; Ex. 9, Disney-AL1015875-77; Ex. 10, AL,DL001701-3.