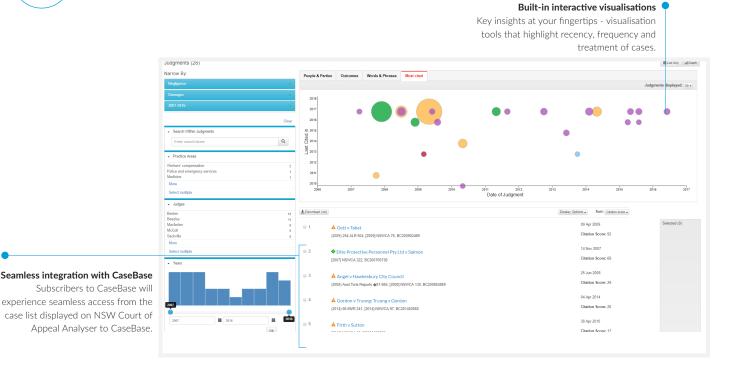

#### Most cited

Find the leading cases relevant to your research. View cases by the number of times they have been cited by subsequent judgments.

### **Most Cited**

Easily identify key cases in an area of law with just a few clicks.