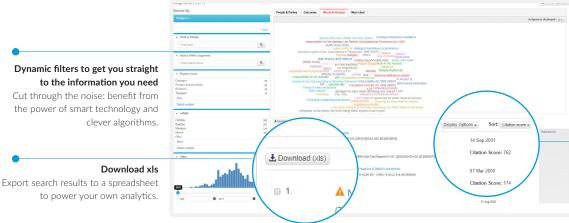

#### **Words & Phrases**

Find leading cases by words and phrases judicially considered in NSW Court of Appeal judgments. View judicially considered words and phrases by practice area, legislation and other dynamic filters.

### **Words & Phrases**

Quickly isolate words or phrases in their judicially considered context.

### Customisable content display

Depending upon what you are interested in, you can easily customise your case list view to tailor to your precise needs.

### **Most Cited**

Easily identify key cases in an area of law with just a few clicks.