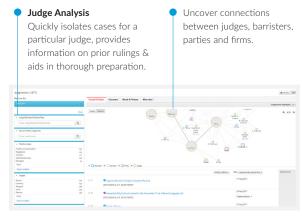

### **People & Parties**

Find leading cases by representation, by judge and by party. View professional networks and profiles.

#### People & Parties

Analyse profile and networks of participants in the litigation process.