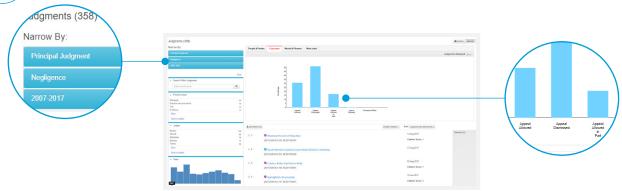

#### **Outcomes**

Find trends in case law based on judicial outcomes.

#### **Outcomes**

Uncover previous orders in your targeted area to better understand potential outcomes.

### Customisable content display

Depending upon what you are interested in, you can easily customise your case list view to tailor to your precise needs.