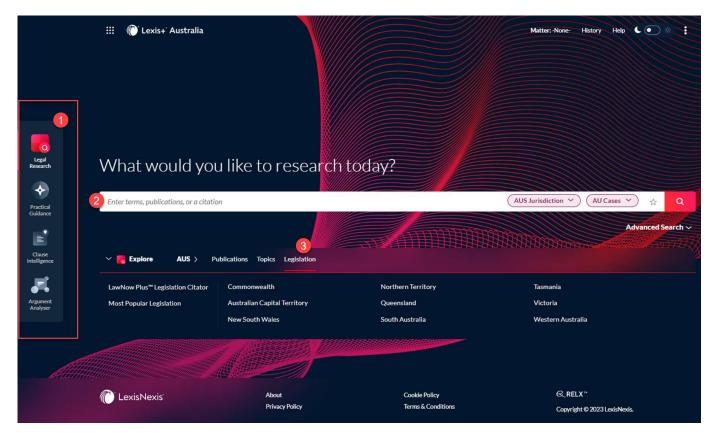

## 1 Lexis+ Landing Page

Once logged in, explore the new Lexis+ landing page, featuring a visually optimised design with starting points for all your legal workflows. Use the **1 Experience Dock** to select your preferred experience.

## 2 Legal Research

Clicking **Legal Research** in the **1** Experience Dock introduces an efficient and effective single search option for legal research, and practical guidance content.

For a quick search typing directly into the Search Bar, using either natural language or terms & connectors, allows you to access sources, documents, legal phrases, and suggested questions easily.

## 3 Legislation

LawNow Legislation can now be accessed from the Explore pod on the landing page. This feature will give you quicker access to the Legislation page where you can now search across Legislation Citator, find the most popular Legislation page, pin most used Acts and links to each LawNow jurisdiction homepage.