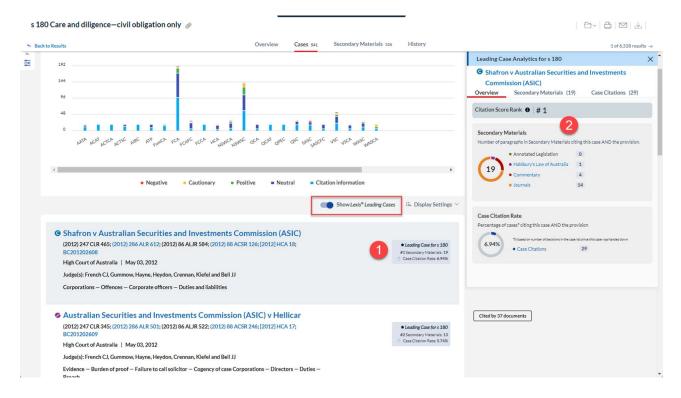

### 3 Leading Cases

**Leading Cases** provides a summary of the references to the case that also references the provision. You can navigate to the Cases tab, scroll to the case list and either toggle using the 'Show Lexis Leading Cases' toggle button or select 'Leading Cases (Highest to Lowest) to view the Leading Cases. It gives the overall citation score rank the integrates all the different references (secondary)

materials and cases) into one combined score. Clicking on 'Cited by X documents' provides a breakdown of these references into Secondary Materials and cases.

**Note** – Initial Legislation coverage for Leading Cases has been noted in Appendix A. Coverage will be progressively increased with feature development.