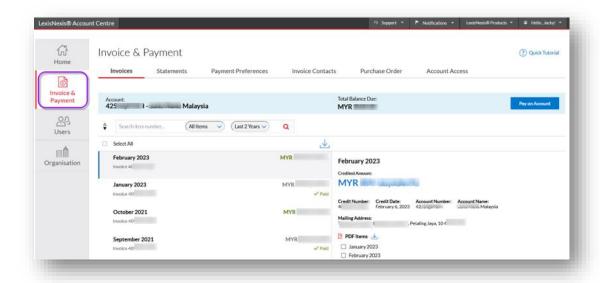

- \*\* Once logged in, take the following steps to view an invoice and payment history:
- 1. Select Invoice & Payment from the left side of the page.

3. In the Invoices tab, click the Download Invoice and Payment History icon to the right of the invoice filter drop-down.