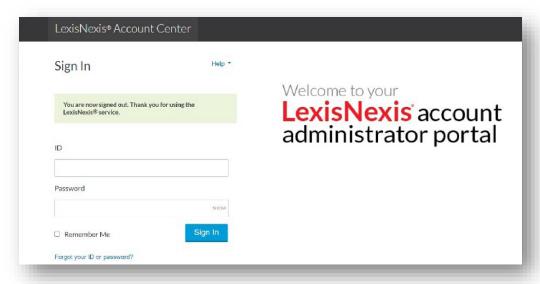

 You can access this <u>Lexis Nexis Account Center</u> link directly and log in using your user ID and password

- 2. Take the following steps to access LexisNexis Account Center while signed in to Lexis service:
  - I. Click More in the upper right corner on the Lexis service.
  - II. Select LexisNexis® Account Center.
  - III. Enter your Lexis ID and password if prompted.

**Note:** If you do not have the LexisNexis Account Center option under the More dropdown or you are unable to sign into LexisNexis Account Center with your Lexis ID and password, contact your firm's administrator