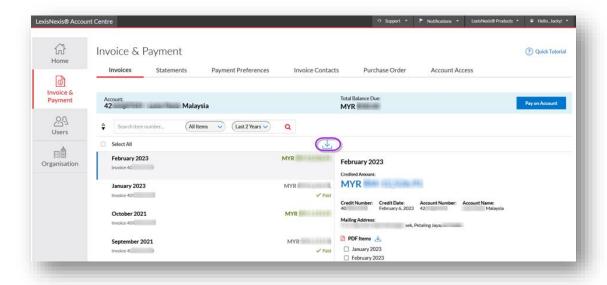

- \*\* Once logged in, take the following steps to view an invoice and payment history:
- 1. Select Invoice & Payment from the left side of the page.

3. In the Invoices tab, click the Download Invoice and Payment History icon to the right of the invoice filter drop-down.

This will download an Excel file.

The downloaded excel file contains the following columns:

- Account Number - Due Date

- Account Name - Currency

- Invoice Date - Total Amount Due

- Type - Original Item Amount