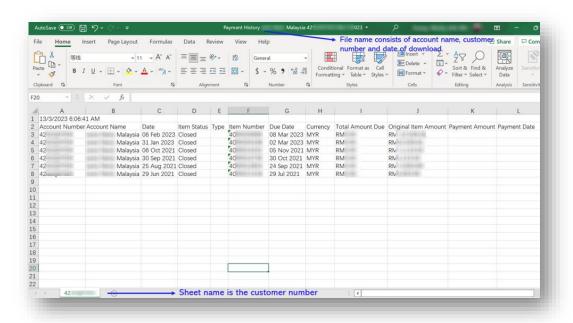

This will download an Excel file.

The downloaded excel file contains the following columns:

- Account Number - Due Date

- Account Name - Currency

- Invoice Date - Total Amount Due

- Type - Original Item Amount

- Item Number - Payment Amount

- Payment Date - Item status

**Note:** The Administrator should be able to view the list of Billing Accounts and the respective invoices (should there be multiple accounts) by using the filter functionality in Excel.