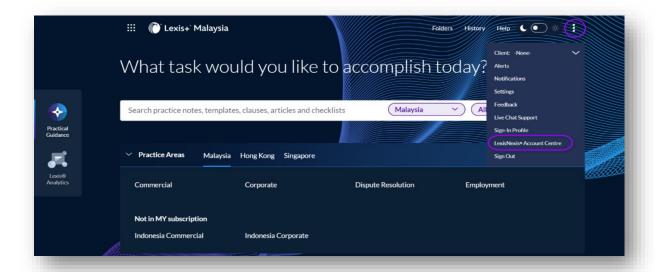

**Note:** If you do not have the LexisNexis Account Center option under the More dropdown or you are unable to sign into LexisNexis Account Center with your Lexis ID and password, contact your firm's administrator