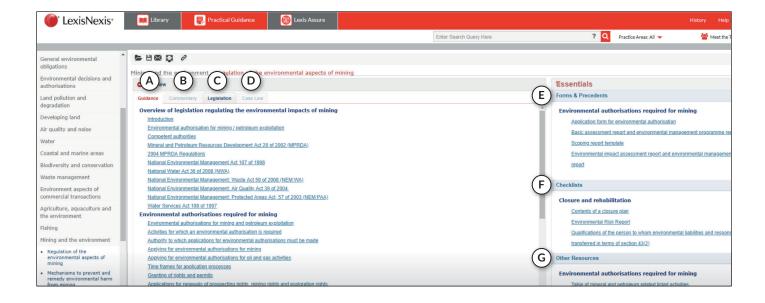

### **A Guidance Notes**

Over 80 sub-topic overviews and over 200 guidance notes. The sub-topic overviews group content and information together according to relevant legislative requirements. Each guidance note provides step-by-step guidance on all necessary environmental legislative requirements, processes and procedure which need to be followed.

### **B** Commentary

Provides you with selected extracts from LexisNexis research products for deeper research.

# **C** Legislation

Staying up-to-date with changes to environmental legislation is made easy through regular updates to the site, including content on relevant Acts such as:

- National Environmental Management Act
- National Environmental Management: Waste Act
- National Environmental Management: Air Quality Act
- National Environmental Management: Biodiversity Act
- National Environmental Management: Integrated Coastal Management Act
- National Environmental Management: Protected Areas Act
- National Forest Act and
- National Heritage Resources Act, to name but a few.

### **D** Case Law

The Case Law tab provides access to precedent setting and up-to-date judgments. This case law is also discussed and unpacked within the relevant guidance note.

### **E Forms and Precedents**

Over 30 forms and precedents.

### **F** Checklists

Over 20 checklists to ensure all steps are followed.

# **G** Other Resources

Over 130 useful resources that provide essential information to assist in complying with relevant legislation. Flowcharts and diagrams provide step-by-step assist in navigating process and procedure.