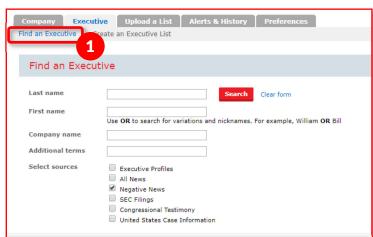

#### Find an Executive Search

Fill out our simple Find an Executive form and hit the red search button to quickly get your results.

- 1 If you know the executive you are looking for, simply enter their name in the designated fields. Specifically, the last name is required for an Executive search.
- 2 You can select from Executive Profiles, All News, Negative News, SEC Filings, Congressional Testimony and United States Case Information.