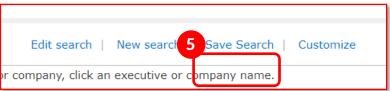

## **Save Your Search Query**

If you anticipate the need to re-run the same list search, you can save your search.

- 5 Click on the Save Search link at the top of the Results page.
- 6 Name your search and click Save.
- Your search has been saved. It is now available in Saved
- 8 Searches under the Alerts and History tab.