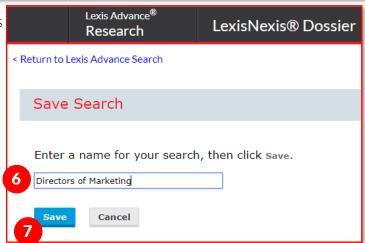

## **Save Your Search Query**

If you anticipate the need to re-run the same list search, you can save your search.

- 5 Click on the Save Search link at the top of the Results page.
- 6 Name your search and click Save.
- Your search has been saved. It is now available in Saved
- 8 Searches under the Alerts and History tab.