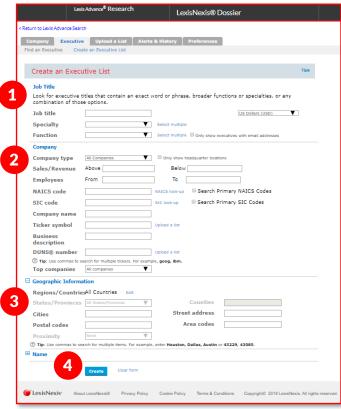

#### Create Your Executive Search

Fill out our simple Find an Executive form and hit the red search button to quickly get your results.

- **1 Job Title** Search with title, specialty and function.
- **Company** If you are looking for executives within specific companies, you can search by Company
- Name, NAICS code, Ticker symbol or Dossier ID.
- Geographic Information You can target a region of the world from countries to street addresses.

Once your form is complete, hit **Create**.