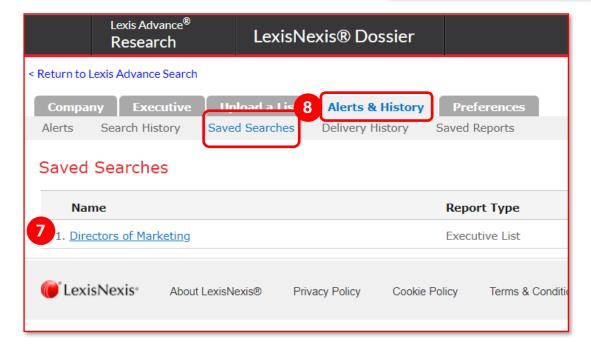

## **Save Your Search Query**

If you anticipate the need to re-run the same list search, you can save your search.

- 5 Click on the Save Search link at the top of the Results page.
- 6 Name your search and click Save.
- Your search has been saved. It is now available in Saved
- 8 Searches under the Alerts and History tab.