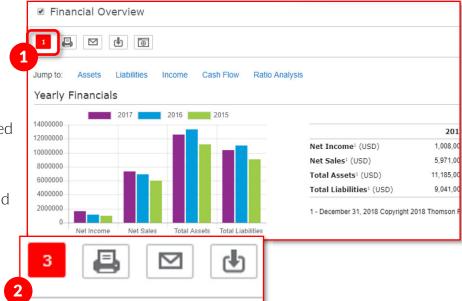

Click on links within the snapshot for more information or dig into the details with the left-hand navigation.

- Review current news which you can sort by date or relevance, or review news by top publication, topic or region
- Company information includes company brands, competitors, company hierarchy and executive details
- Get quick visuals and details of year-over-year financials
- SEC files include executive compensation, corporate articles and bylaws, contracts, insider trading files, proxy statements, ownership filings and 8-K, 10-K and 10-Q filings
- Company activities show mergers and acquisitions
- Investment research includes analyst reports
- Click to see recent cases and legal reports
- Intellectual property includes information on patents, trademarks, and US copyrights