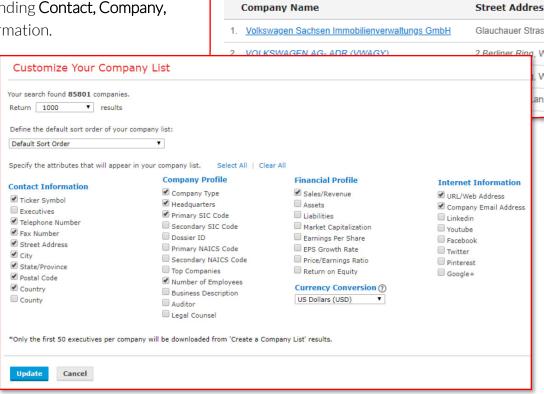

### **Customize your List**

Once you hit Create, you will land on a Company List – Preview screen, where you can view some of the companies on your list and the count of companies that met your criteria. To customize and download your list, click the customize button.

You will go to the Customize Your Company List Window.

- 1 Select the number of results you seek.
- 2 Choose what information you want in your company list, including attributes surrounding Contact, Company, Financial, and Internet information.
- 3 Click the **Update** button.

Your Company List - Preview

Your search found 85801 companies, Click the Customize button to customize