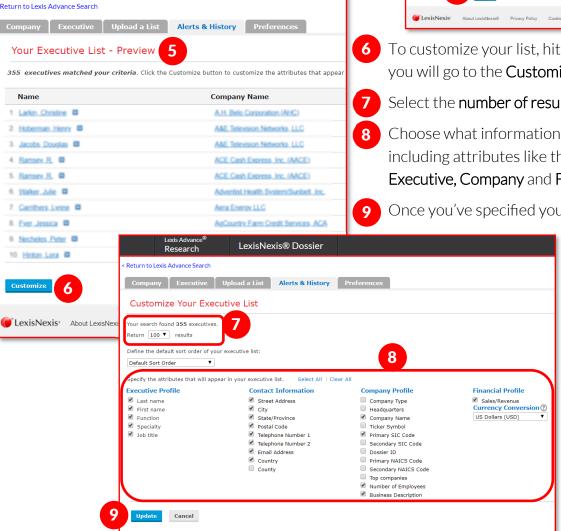

### Customize and Download Your List

Once you hit Create, you will land on an Executive List - Preview screen where you can see some of the executives on your list and the count of executives who met your criteria.

LexisNexis® Dossier

Research

- To customize your list, hit the Customize button and you will go to the Customize Your Company List.
- Select the **number of results** you seek.
- Choose what information you want in your list, including attributes like their Contact Information, Executive, Company and Financial Profiles.
- Once you've specified your attributes, click **Update**.