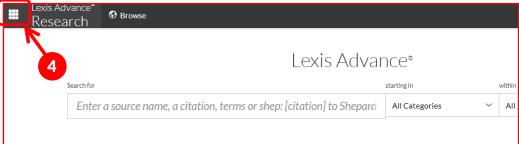

## Signing Into Dossier

Go to the login page: <u>LexisAdvance.com</u>

- Enter your Lexis Advance user ID and Password.
- 2 If you have forgotten your password, please click the "Forget your ID or Password"
- 3 Click Sign In.
- 4 Once logged in, go to the product switcher in the upper left-hand corner.