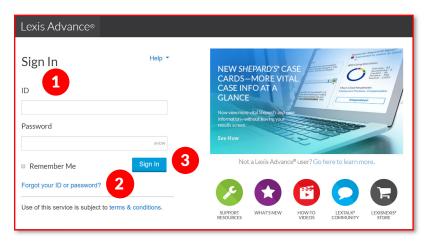

## Signing Into Dossier

Go to the login page: <u>LexisAdvance.com</u>

- Enter your Lexis Advance user ID and Password.
- 2 If you have forgotten your password, please click the "Forget your ID or Password"
- 3 Click Sign In.
- 4 Once logged in, go to the product switcher in the upper left-hand corner.