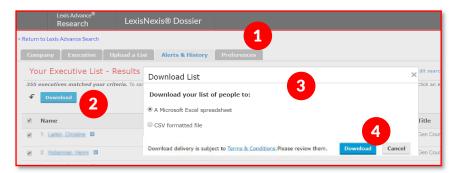

#### Save and Download Your List

- 1 Once you Update, you will return to Your Executive List Results page.
- 2 From here, click on the blue **Download** button.
- 3 A pop-up window will appear for you to select from downloading as a Microsoft Excel spreadsheet or a CSV formatted file.

4 Once you select the file type, click on the blue **Download** button to download your list.