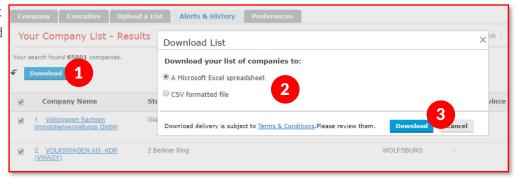

## **Customize and Download your List**

Once you update, you will return to Your Company List - Results page.

- 1 From here, click on the blue **Download** button.
- A pop-up window will appear for you to select from downloading as a Microsoft Excel spreadsheet or a CSV formatted file.
- Once you select the file type, click on the blue **Download** button, and you will automatically start to download your list.