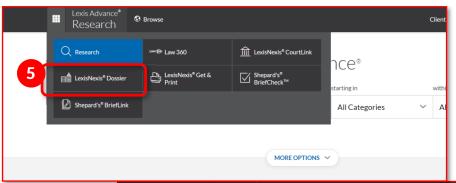

5 Click on LexisNexis® Dossier® from the menu.

6 After making the selection in the menu, you will arrive to the Dossier homepage.