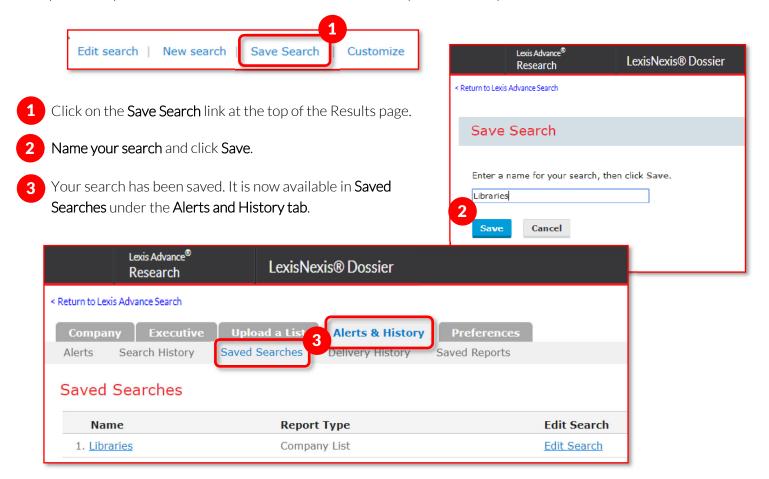

## **Save Your Search Query**

If you anticipate the need to re-run the same list search, you can save your search.

- 5 Click on the Save Search link at the top of the Results page.
- 6 Name your search and click Save.
- Your search has been saved. It is now available in Saved
- 8 Searches under the Alerts and History tab.