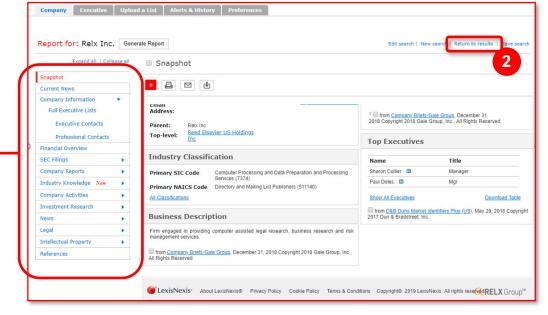

## **Generate a Snapshot Report**

The company snapshot provides important news, records and financials about the company you are researching. From the main screen, you will see quick information on the company, headquarters, earnings, stock prices, executives and more.

- 1 To generate a **Snapshot Report** for any company on your list, simply click on the **company name** within your results list.
- 2 If you want to go back to our Company List, click on the **Return to Results** link at the top of the Snapshot Report page.

Click on links within the snapshot for more information or dig into the details with the left-hand navigation.

- Review current news which you can sort by date or relevance, or review news by top publication, topic or region
- Company information includes company brands, competitors, company hierarchy and executive details
- Get quick visuals and details of year-over-year financials
- SEC files include executive compensation, corporate articles and bylaws, contracts, insider trading files, proxy statements, ownership filings and 8-K, 10-K and 10-Q filings
- Company activities show mergers and acquisitions
- Investment research includes analyst reports
- Click to see recent cases and legal reports
- Intellectual property includes information on patents, trademarks, and US copyrights