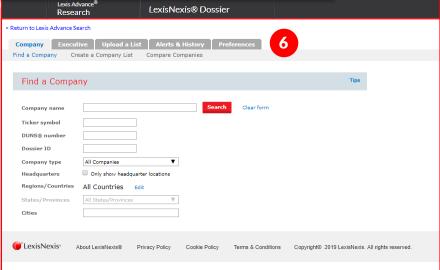

5 Click on LexisNexis® Dossier® from the menu.

6 After making the selection in the menu, you will arrive to the Dossier homepage.

# LexisNexis® Company Dossier

LexisNexis Dossier recently increased the number of companies within Dossier from 80M to more than 240M – including smaller, private domestic and international companies. Here are some quick tips on how to use Dossier effectively,

#### **Create Your Search**

- 1 Start at the Dossier homepage.
- 2 From the Dossier homepage, click on Create a Company List