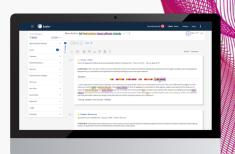

## EXPERIENCE **SEARCH TERM MAPS** ON LEXIS+™

Find relevant resources faster by reviewing search term patterns and the largest concentration of your terms—across all major content types—within the results list and in each full document.

Spot key clusters of your search terms to readily navigate to the most relevant passages.

Easily identify useful documents and passages without leaving the results list.