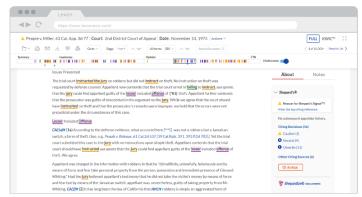

## **EXPERIENCE RESULTS WITH SEARCH TERM MAPS**

- Leverage graphical views to instantly navigate to the most pertinent points of law, based on your specific issues.
- Review data-driven passages tailored to your exact issue.
- Quickly and easily uncover the most useful insights to develop the strongest position.