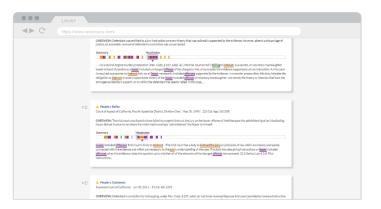

Spot key clusters of your search terms to readily navigate to the most relevant passages.

Easily identify useful documents and passages without leaving the results list.

## **EXPERIENCE THE DIFFERENCE WITH SEARCH TERM MAPS**

All Major Content
Types (Not Limited to Cases Only)

Automatic Multi-Color
Mapping (Not Manual or
Limited to One Color)

Integrated with
Data-Driven Insights &
Practical Guidance