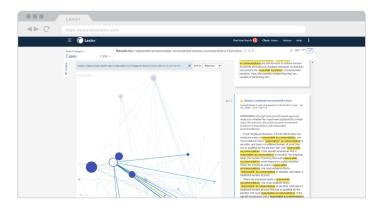

## EXPERIENCE RAVEL VIEW ON LEXIS+™

Leverage data visualizations to identify citing patterns and trends across time and jurisdictions.

Find relevant cases faster and determine which cases work together to best support your strategy.

Review the opinions judges cite most, uncover overlooked cases, and identify key citing relationships.

## EXPERIENCE RESULTS WITH RAVEL VIEW

- Find cases faster and determine how cases fit together.
- Easily see which cases are good law and locate the right language for your matter.
- View the "big picture" and find needles in the haystack to support your argument.