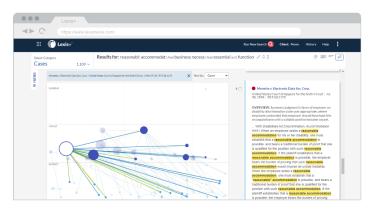

## EXPERIENCE RAVEL VIEW ON LEXIS+™

Leverage data visualizations to identify citing patterns and trends across time and jurisdictions.

Find relevant cases faster and determine which cases work together to best support your strategy.

Review the opinions judges cite most, uncover overlooked cases, and identify key citing relationships.

## EXPERIENCE RESULTS WITH RAVEL VIEW

- Find cases faster and determine how cases fit together.
- Easily see which cases are good law and locate the right language for your matter.
- View the "big picture" and find needles in the haystack to support your argument.