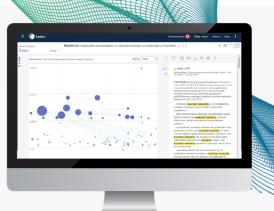

## EXPERIENCE RAVEL VIEW ON LEXIS+™

Leverage data visualizations to identify citing patterns and trends across time and jurisdictions.

Find relevant cases faster and determine which cases work together to best support your strategy.

Review the opinions judges cite most, uncover overlooked cases, and identify key citing relationships.

## EXPERIENCE RESULTS WITH RAVEL VIEW

- Find cases faster and determine how cases fit together.
- Easily see which cases are good law and locate the right language for your matter.
- View the "big picture" and find needles in the haystack to support your argument.