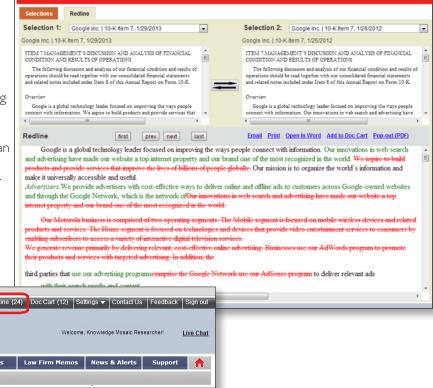

Select the Knowledge Mosaic® Redline Tool, and the screen comparison shows you which **text has been added, omitted or revised**—and how.

- Track changes to disclosures over time by a particular company.
- · View revisions between original and amended filings.
- Compare similar disclosure sections by two different companies.

Even compare excerpts from the same filing!

To use the Redline Tool you must log in with a personal account. If you're accustomed to accessing the Knowledge Mosaic website without a login, that means you're part of an organization that has firmwide access. Individuals in such organizations can get a personal account, at no additional charge, as part of that firmwide subscription. Just contact your librarian or the Knowledge Mosaic support staff.

The Redline Tool is currently available for the Knowledge Mosaic SEC Filings search page 10-K Item and 8-K Item searching and for the Risk Factors search page. (Both SEC Filings and Risk Factors are located under the DISCLOSURES & TRANSACTIONS tab.)

Add items to the Redline Tool from your results screen. Click document checkboxes, then click the "Save Checked for Redline"

button. Or select the document you are viewing in HTML format and click the "Add to Redline" button. Also gain access to the Redline Tool by clicking the link at the top of the screen next to Doc Cart.

In addition to comparing filing excerpts, the Knowledge Mosaic Redline Tool can:

- Create redline comparison documents that can be converted to Microsoft® Word or PDF formats. Save or email the documents!
- Retain up to 25 selections to be redlined now—or stored for later comparison.
- Upload excerpts from your own documents to compare against an SEC filing excerpt. You can even use the tool to compare two of your own excerpts.