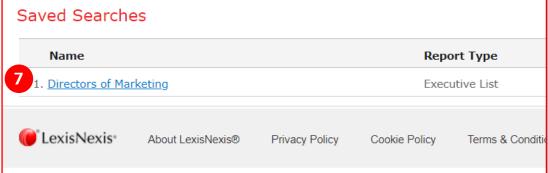

#### Save Your Search Query Edit search | New search 5 Save Search | Customize If you anticipate the need to re-run the same list r company, click an executive or company name. search, you can save your search. Lexis Advance<sup>®</sup> Click on the **Save Search** link at the top of the Results LexisNexis® Dossier Research page. < Return to Lexis Advance Search Name your search and click Save. Save Search Your search has been saved. It is now available in Saved Enter a name for your search, then click save. Searches under the Alerts and History tab. 6 Directors of Marketing Save Cancel Lexis Advance<sup>®</sup> LexisNexis® Dossier Research < Return to Lexis Advance Search Unload a Lis 8 Alerts & History Preferences Search History Saved Searches **Delivery History** Saved Reports Alerts