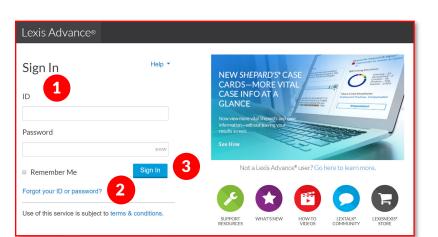

### Signing Into Dossier

Go to the login page: <u>LexisAdvance.com</u>

- 1 Enter your Lexis Advance user ID and Password.
- 2 If you have forgotten your password, please click the "Forget your ID or Password"
- 3 Click Sign In.
- 4 Once logged in, go to the product switcher in the upper left-hand corner.