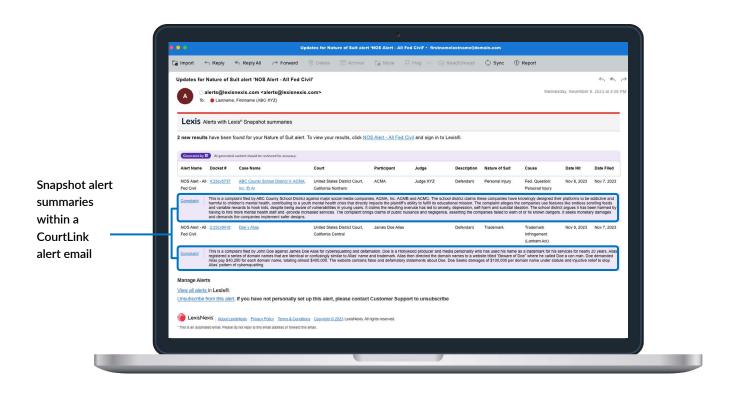

## **Understand How Lexis® Snapshot Works**

#### Spend time where it actually pays off by letting Al alert you of new complaint summaries.

- Discover crucial information that may not always appear on the docket. If it's in the complaint, Snapshot will find it—crunching hours of reading into seconds.
- Get enough information to quickly decide whether to read more of a complaint or move on.
- Find Snapshot complaint summaries in the CourtLink Docket.