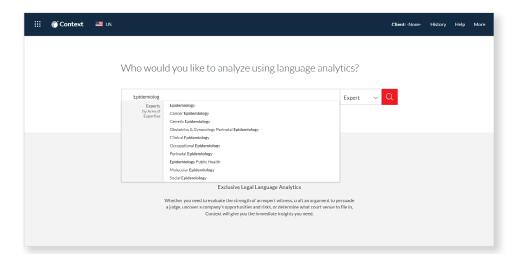

#### START YOUR EXPERT RESEARCH

Begin with a simple name search if you already know your expert. If you're looking to identify an expert, input the area of expertise. The Context search word wheel displays matching areas of expertise and suggested areas of expertise to consider from our extensive database.