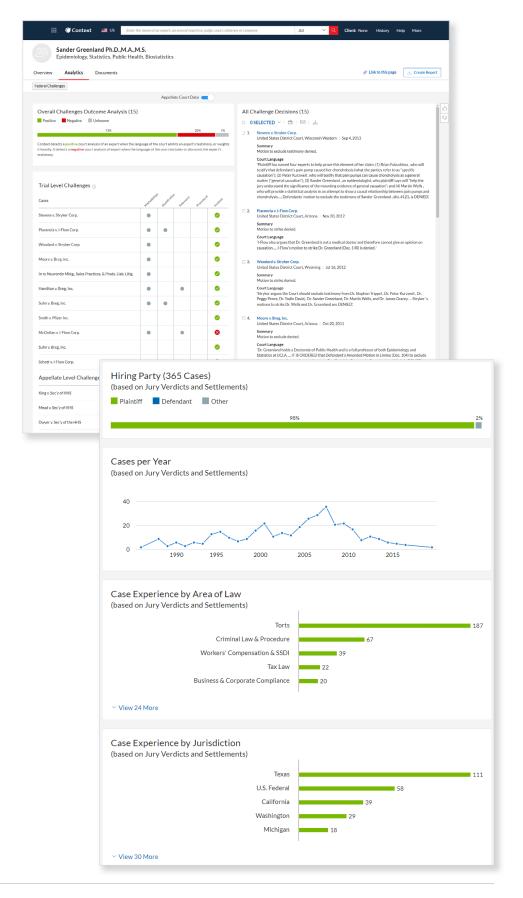

### KNOW WHY AN EXPERT WAS CHALLENGED

Select credible expert witnesses who have a history of standing up in court from more than 375,000+ testimonial reports. Once you've identified an expert, the exclusive technology behind Context delivers comprehensive expert witness information you won't find anywhere else, including:

- Where your expert has testified, when they've been challenged and specific reasons why a court treated their testimony positively or negatively
- How often the expert's testimony was excluded or discounted and why, such as methodology, relevance and more
- Jurisdictions and practice areas where your expert testifies and other must- knows, including all CVs Lexis has available
- Language and cases you need to prepare—language that can persuade your judge to admit your expert's testimony or impeach your opposition's expert
- Deep background, without additional searching—all available Lexis documents from your subscription about your expert witness are compiled for you under the Documents tab