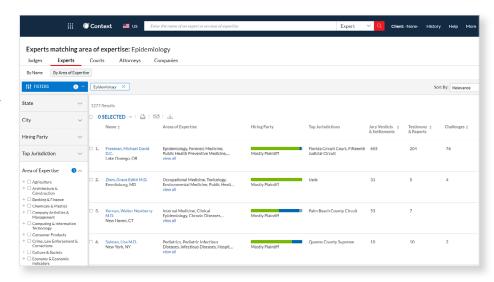

## FIND THE BEST EXPERT FOR YOUR CASE

In the results list, you will find key information on each expert to help you compare and select the right expert for your case, including:

- Areas of Expertise
- Hiring Party
- Top Jurisdictions
- Jury Verdicts & Settlements Involvement
- Number of Testimonies & Reports
- Number of Challenges

Narrow your search even further with the extensive filters available in Context. Finding credible expert witnesses who have a history of standing up in court has never been so fast and easy.