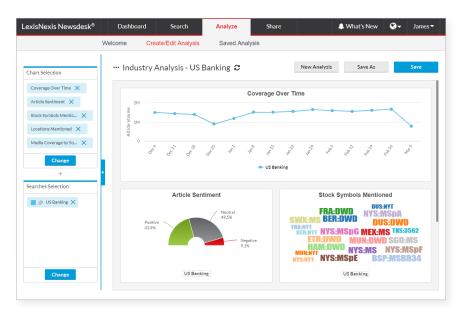

The Analyze feature automatically creates advanced charts and analyses, based on your search and the chart type selected. Up to nine charts can be created for each search.

For more information, call LexisNexis Customer Support at 800.543.6862 OR LEXISNEXIS.COM/NEWSDESK