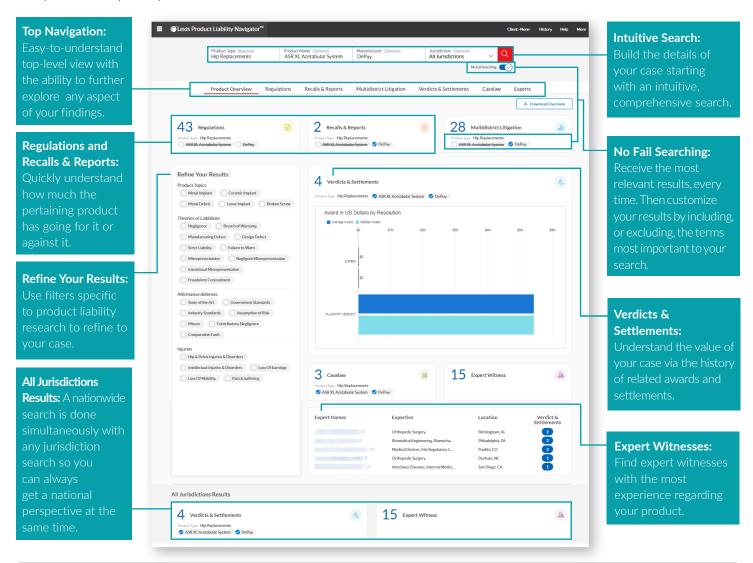

Our dashboard presents only the most important information and cuts out the irrelevant as determined by product liability attorneys.

- Is the product highly regulated?
- Is there multidistrict litigation?
- How many recalls and reports are there?
- What is the average award amount over how many cases?

And then dig deeper into any of the result sets to get a more in-depth story so you don't spend hours on research.

Whether you are evaluating to take a case, or determining the best way to win a case, the Lexis Product Liability Navigator™ solution provides the direction you need.

## Save Time and Resources

**Built to think like a product liability attorney**—Input one to four pieces of data and up to 19 searches are done across all content types so the dots are connected for you, tying information together for one, clear picture.

**Receive results, every time**—When no results are found, No Fail Searching automates the process expert researchers typically go through running multiple searches across various content types to return the most relevant results instantly.

**Quick comprehension**—Reduce your time searching through information in multiple locations. Comprehensive, concise data provides a quick understanding of your product liability case so decisions can be made easily.

## One Point of Reference

**Unique filters**—Utilize filters designed specifically for product liability cases including: theories of liability, affirmative defenses and injury type. Pinpoint only the information important to product liability cases and dive deeper into the critical information you need.