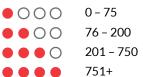

| 000                           | 0 - 75    |
|-------------------------------|-----------|
| $\bullet \bullet \circ \circ$ | 76 - 200  |
|                               | 201 - 750 |
|                               | 751+      |