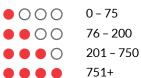

| 000                           | 0 - 75    |
|-------------------------------|-----------|
| $\bullet \bullet \circ \circ$ | 76 - 200  |
|                               | 201 - 750 |
|                               | 751+      |