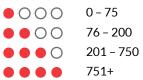

| 000                           | 0 - 75    |
|-------------------------------|-----------|
| $\bullet \bullet \circ \circ$ | 76 - 200  |
|                               | 201 - 750 |
|                               | 751+      |