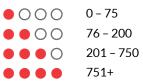

| 000                           | 0 - 75    |
|-------------------------------|-----------|
| $\bullet \bullet \circ \circ$ | 76 - 200  |
|                               | 201 - 750 |
|                               | 751+      |