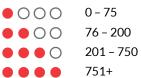

| 000                           | 0 - 75    |
|-------------------------------|-----------|
| $\bullet \bullet \circ \circ$ | 76 - 200  |
|                               | 201 - 750 |
|                               | 751+      |