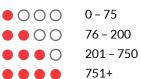

| 000                           | 0 - 75    |
|-------------------------------|-----------|
| $\bullet \bullet \circ \circ$ | 76 - 200  |
|                               | 201 - 750 |
|                               | 751+      |