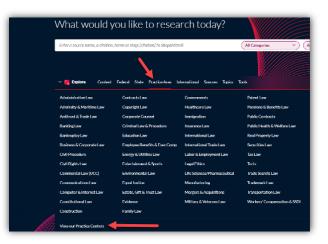

## Lexis+ Practice Centers

To access all Lexis+ Practice Centers: Under the search box, go to **Explore**, click **Practice Area**, then click **View our Practice Centers**.

**Trusts & Estates Doctrinal Practice Page** 